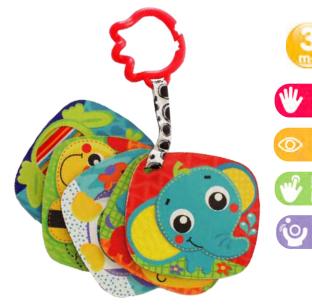

# Rattling & Teething

Soothe sore gums or rattle and shake! Shaking and rattling encourages physical movement and assists in developing important skills such as grasping & gripping. It exercises those little arms, legs and hands. Babies stimulate their auditory senses and learn about cause and effect as they shake and rattle. Teething items are designed to soothe sore gums and provide baby with a safe material to chew on when exploring with their mouths – which they love to do!