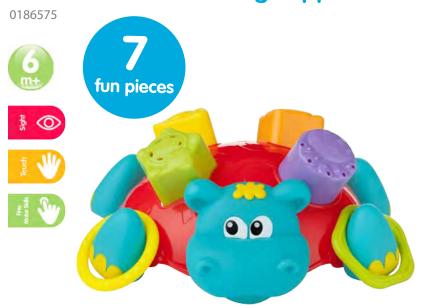

fun for baby and peace of mind for parents.







#### Light up Squirty Bath Fountain



#### **Bright Baby Duckies**





















**Bath Duckie** 

0187476











#### Floating Sea Friends



#### Floating Sea Friends (Pink)



#### **Bath Duckie Family**













#### On The Move Squirtees

0183480

# proc.

#### Ocean Friends Squirtees (Pink) 0184039



#### Under the Sea Squirtees

0184967





**Soft Blocks** 

#### Garden Bath Book



#### Little Bee's Adventure Bath Book













#### Scoop and Splash Bath Set















#### Pop and Squirt Buddies (6pcs)

0184962



## scoop, strain and pour

#### **Bright Baby Boats**

0183454



## Fun in the Tub Jungle Squirtees 0184966







#### **Bathtime Squirtees**

0109864





#### Sort n' Stack Floating Hippo



#### **Bobbing Bath Ball**



#### **Bath Ball**

0182515













# Bed Time

Ahhhh...sleeeep. Soothe and ease baby into a good nights sleep with the Playgro Bed Time range. The gentle sound of music and the subtle movement of our musical mobiles can calm a restless baby or entertain a contented one. Soft and cuddly comforters provide tactile stimulation and comfort to little sleepy heads. A gentle and regular bed time routine can help baby to settle more quickly, and make the experience as calm as possible for parents and babies.



#### Goodnight Bear Night Light And Projector - Gender Neutral

0186423















comforting starry night projection

#### Goodnight Bear Night Light and Projector - Pink















# Jerry's Class

Ready for class? Suitable for older babies an