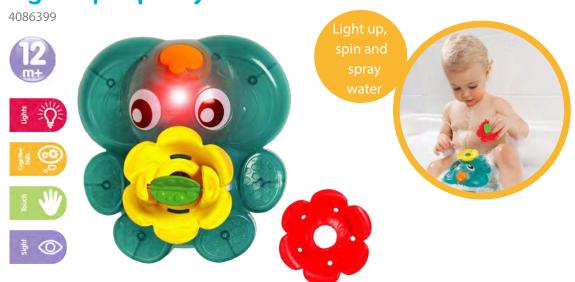

### Bath

We love Bath Time at Playgro! Bath time is not only an essential ritual to keep our baby clean and healthy - it also provides many intimate and adorable moments between parent and child. This daily ritual is packed with early development and learning opportunities. Bath time engages all the senses - from watching bubbles, to listening to splashes, smelling soap, and feeling the water. Babies brains are built to pay attention and they light up when exposed to the multisensory stimulation bath time brings. Baby's safety underpins all Playgro products and we recognise the concerns and risks that mould in toys presents. That's why we've created our NEW range of fully sealed bath toys, to ensure safe water play fun for baby and peace of mind for parents.