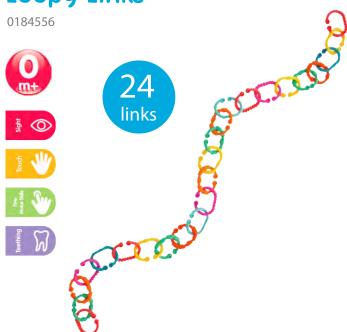

#### **Dingly Dangly Mimsy**

0101141















#### **Activity Doofy Dog**













#### **Activity Friend Pooky Puppy**

0181200













#### **Activity Friend Blossom Butterfly**













## **Activity Friend Clip Clop** 0186980

#### **Activity Friend Jerry Giraffe**







#### **Activity Friend Stella Unicorn**













#### **Activity Friend Roary Lion**















#### Dingly Dangly Floss the Fairy

0182850













#### **Musical Pullstring Bunny**

0183300













#### Dingly Dangly Curly the Monkey











#### **Musical Pullstring Tiger**













#### Tinkle Trio

0181059















0184558











#### **Groovy Mover Bee**

0186982













#### Amazing Garden Twirly Whirly











#### **Loopy Links**



#### **Groovy Mover Unicorn**



#### **Activity Friend Captain Canine**











# Large Activity Floor Play

Each baby moves through the developmental stages in their own time. Our range of Large Activity Floor Play items are designed to make each stage just a little bit easier. Our gyms and mats provide a safe place for baby to rest or play. Active play assists in developing muscle strength - giving baby every opportunity to reach their developmental milestones. We aim to make tummy time as enjoyable as possible while baby starts to develop stronger neck, arm and back muscles. All our gyms provide visual and auditory stimulation too – so baby is getting a proper work out!



#### **Woodlands Music and Lights Projector Gym**

0186993



#### Clip Clop Musical Activity Gym



#### Snu