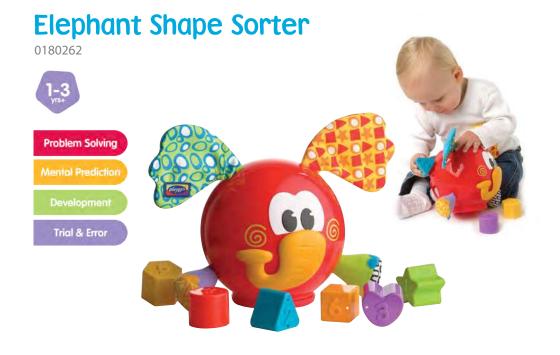

# Jerry's Class

Ready for class? Suitable for older babies and toddlers up to the age of three and beyond – Jerry's Class is designed to appeal to their active minds and inquisitive natures. A whole new world opens up as baby becomes more able to explore the world around them. They are able to manipulate items more easily and have developing cognitive skills that assist them to solve problems. They are full of fun and laughter and enjoy role play and imitation games. Keep their little minds and hands busy with Jerry's Class.