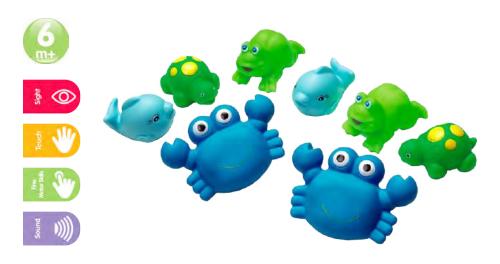

ed bath toys, to ensure safe water play fun for baby and peace of mind for parents.







#### Light up Squirty Bath Fountain



#### **Bright Baby Duckies**





















**Bath Duckie** 

0187476











#### Floating Sea Friends



#### Floating Sea Friends (Pink)



#### **Bath Duckie Family**













#### On The Move Squirtees

0183480

# proc.

#### Ocean Friends Squirtees (Pink) 0184039



#### Under the Sea Squirtees

0184967





**Soft Blocks** 

#### Garden Bath Book



#### Little Bee's Adventure Bath Book













#### Scoop and Splash Bath Set















#### Pop and Squirt Buddies (6pcs)

0184962



## scoop, strain and pour

#### **Bright Baby Boats**

0183454



## Fun in the Tub Jungle Squirtees 0184966







#### **Bathtime Squirtees**

0109864





#### Sort n' Stack Floating Hippo



#### **Bobbing Bath Ball**



#### **Bath Ball**

0182515













# Bed Time

Ahhhh...sleeeep. Soothe and ease baby into a good nights sleep with the Playgro Bed Time range. The gentle sound of music and the subtle movement of our musical mobiles can calm a restless baby or entertain a contented one. Soft and cuddly comforters provide tactile stimulation and comfort to little sleepy heads. A gentle and regular bed time routine can help baby to settle more quickly, and make the experience as calm as possible for parents and babies.



#### Goodnight Bear Night Light And Projector - Gender Neutral

0186423















comforting starry night projection

#### Goodnight Bear Night Light and Projector - Pink















# Jerry's Class

Ready