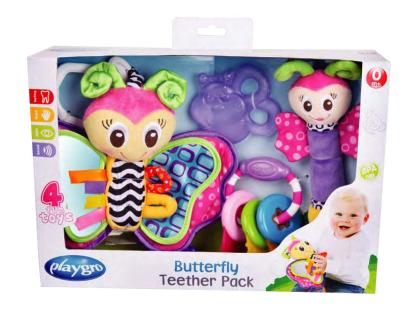

Sounds





#### **Pull Along Elephant**

0184476



Problem Solving

Mental Prediction

Development

Trial & Error



#### **Shape Sorting Flower Puzzle**



#### Walk With Me Dragon Activity Walker



#### Step by Step Music & Lights Puppy Walker

0185504



## Gift Packs

Give the gift that combines developmental activities and fun! Every Playgro gift pack has its own theme from teething to bath time to rattling and shaking. Each gift pack is designed to suit a certain age, to make it a whole lot easier to buy the perfect gift for baby. The perfect gift for a baby shower, to celebrate the birth of a new baby



#### **Bath Play Pack**

0185257













#### Bath Fun Play Pack

0182933













#### Jungle Friends Gift Pack

0182436



#### **Butterfly Teether Pack**

0183172













### **In-Store Branding**