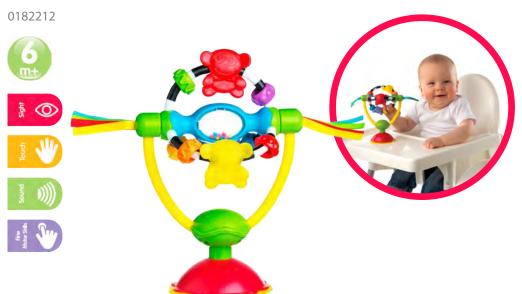

Gift Packs

### Play Time

Play time is fun time! Our Play Time range is designed to enhance baby's development through play. Unstructured play has endless developmental benefits for baby and is a wonderful bonding time for parent and baby. Babies learn quickly that for every action - there is a reaction. Push the ball - it will move. Hit the dangling toy - it will swing. Shake the toy - it will rattle. As they start to master more skills they realise they have the power to make things happen which increases their confidence and sense of control. Exploring the world with parents or siblings helps baby develop a range of skills including motor skills, cognitive skills, and social skills.



#### Music and Lights Piano and Kick Pad

0186367















#### **High Chair Spinning Toy**



#### Panda Activity Ball

4086969



#### Roly Poly Rattle











# Tumble Jungle Musical Peek in Roller 0184970 Tumble Jungle Musical Peek in Roller 0184970



#### **Explor-a-ball**

4082426



#### **Bendy Ball**













### On The Go

Babies and families are always busy and spend lots of time on the go! Designed to keep both baby and parents happy during the sometimes trying travel times – trips to the shops or to school pick up. On the Go toys are entertaining and packed with developmental features to stimulate baby. Each item is designed to fit into the busy family schedule. Many items clip, clamp, tie or link easily – so they are easy to attach to the pram, stroller or car seat. Bon voyage!



#### Shake Rattle & Roll Ball

4083681













#### Play and Learn Ball

4