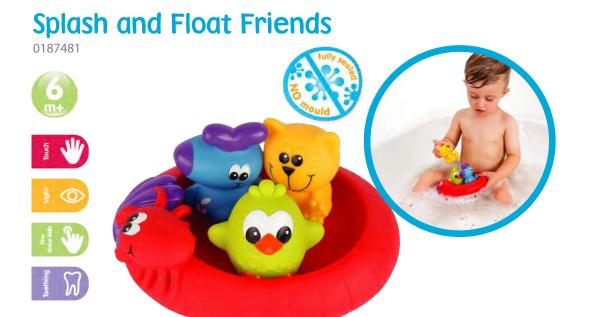

### Bath

We love Bath Time at Playgro! Bath time is not only an essential ritual to keep our baby clean and healthy - it also provides many intimate and adorable moments between parent and child. This daily ritual is packed with early development and learning opportunities. Bath time engages all the senses - from watching bubbles, to listening to splashes, smelling soap, and feeling the water. Babies brains are built to pay attention and they light up when exposed to the multisensory stimulation bath time brings. Baby's safety underpins all Playgro products and we recognise the concerns and risks that mould in toys presents. That's why we've created our NEW range of fully sealed bath toys, to ensure safe water play fun for baby and peace of mind for parents.

#### Floating Sea Friends