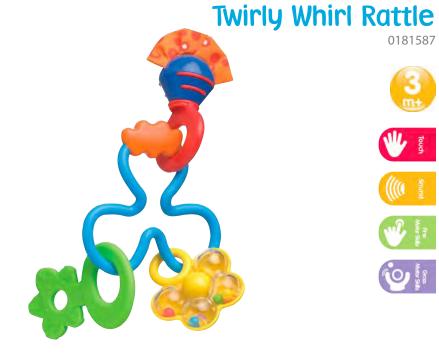

#### **Jerry Giraffe Activity Gym**

0186365



#### Walk With Me Dragon **Activity Walker**

0185503



#### **Zoo Play Time Tummy** Time Mat and Pillow













#### Play in the Park Activity Gym



#### Party in the Park Super Mat













# Rattling & Teething

Soothe sore gums or rattle and shake! Shaking and rattling encourages physical movement and assists in developing important skills such as grasping & gripping. It exercises those little arms, legs and hands. Babies stimulate their auditory senses and learn about cause and effect as they shake and rattle. Teething items are designed to soothe sore gums and provide baby with a safe material to chew on when exploring with their mouths – which they love to do!



### Squeak and Soothe Natural Teether 0186970



0181587











#### **Teething Links**



4011459











#### **Clip Clop Activity Rattle**













#### Hands and Feet Discovery Rattles



#### **Clopette Activity Rattle**



#### Jungle Wrist Rattle and Foot Finder



#### **Clip Clop Activity Teether**



#### **Musical Mobile Phone Rattle - Pink**

0183834













#### **Ladybird Loop Rattle**

0182628













#### **Zebra Loop Rattle**

182719













#### **Click and Twist Rattle**















#### Bee Water Teether (2 Pack)

0182213









#### **Cool Panda Water Teether**

0186331









#### **Bumpy Gums 3Pk Water Teethers**0186335









#### Jerry Giraffe Mini Teether









#### **Curly Critter Mouse**

**Curly Critter Lion** 

0182514

0182592





















#### Jerry Giraffe W