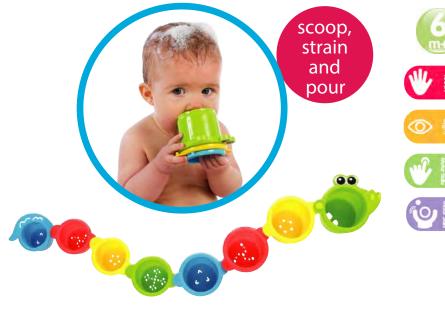

e've created our NEW range of fully sealed bath toys, to ensure safe water play fun for baby and peace of mind for parents.







#### Light up Squirty Bath Fountain



#### **Bright Baby Duckies**





















**Bath Duckie** 

0187476











#### Floating Sea Friends



#### Floating Sea Friends (Pink)



#### **Bath Duckie Family**













#### On The Move Squirtees

0183480

# proc.

#### Ocean Friends Squirtees (Pink) 0184039



#### Under the Sea Squirtees

0184967





**Soft Blocks** 

#### Garden Bath Book



#### Little Bee's Adventure Bath Book













#### Scoop and Splash Bath Set















#### Pop and Squirt Buddies (6pcs)

0184962



## scoop, strain and pour

#### **Bright Baby Boats**

0183454



## Fun in the Tub Jungle Squirtees 0184966







#### **Bathtime Squirtees**

0109864





#### Sort n' Stack Floating Hippo



#### **Bobbing Bath Ball**



#### **Bath Ball**

0182515













# Bed Time

Ahhhh...sleeeep. Soothe and ease baby into a good nights sleep with the Playgro Bed Time range. The gentle sound of music and the subtle movement of our musical mobiles can calm a restless baby or entertain a contented one. Soft and cuddly comforters provide tactile stimulation and comfort to little sleepy heads. A gentle and regular bed time routine can help baby to settle more quickly, and make the experience as calm as possible for parents and babies.



#### Goodnight Bear Night Light And Projector - Gender Neutral

0186423















comforting starry night projection

#### Goodnight Bear Night Light and Projector - Pin