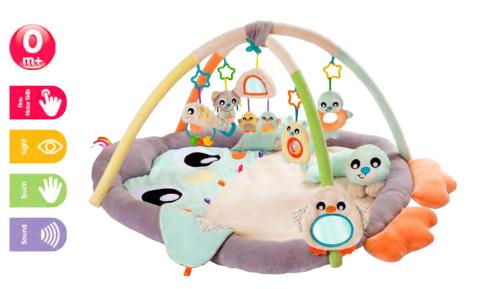

*Activity Friend Captain Canine**











# Large Activity Floor Play

Each baby moves through the developmental stages in their own time. Our range of Large Activity Floor Play items are designed to make each stage just a little bit easier. Our gyms and mats provide a safe place for baby to rest or play. Active play assists in developing muscle strength - giving baby every opportunity to reach their developmental milestones. We aim to make tummy time as enjoyable as possible while baby starts to develop stronger neck, arm and back muscles. All our gyms provide visual and auditory stimulation too – so baby is getting a proper work out!



#### **Woodlands Music and Lights Projector Gym**

0186993



#### Clip Clop Musical Activity Gym



#### Snuggle Me Penguin Tummy Time Gym

0187681



#### Pop and Drop Activity Ball Gym





#### Music and Lights Comfy Car (Pink)



#### Music and Lights Comfy Car



#### Music and Lights Comfy Plane















#### **Jerry Giraffe Activity Gym**

0186365



#### Walk With Me Dragon **Activity Walker**

0185503



#### **Zoo Play Time Tummy** Time Mat and Pillow













#### Play in the Park Activity Gym



#### Party in the Park Super Mat













# Rattling & Teething

Soothe sore gums or rattle and shake! Shaking and rattling encourages physical movement and assists in developing important skills such as grasping & gripping. It exercises those little arms, legs and hands. Babies stimulate their auditory senses and learn about cause and effect as they shake and rattle. Teething items are designed to soothe sore gums and