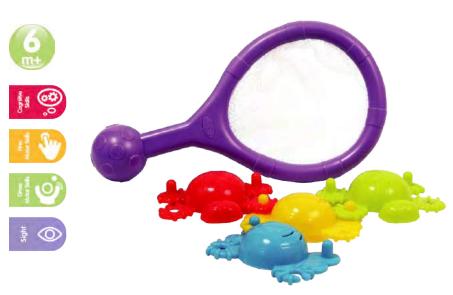

o the multisensory stimulation bath time brings. Baby's safety underpins all Playgro products and we recognise the concerns and risks that mould in toys presents. That's why we've created our NEW range of fully sealed bath toys, to ensure safe water play fun for baby and peace of mind for parents.







#### Light up Squirty Bath Fountain



#### **Bright Baby Duckies**





















**Bath Duckie** 

0187476











#### Floating Sea Friends



#### Floating Sea Friends (Pink)



#### **Bath Duckie Family**













#### On The Move Squirtees

0183480

# proc.

#### Ocean Friends Squirtees (Pink) 0184039



#### Under the Sea Squirtees

0184967





**Soft Blocks** 

#### Garden Bath Book



#### Little Bee's Adventure Bath Book













#### Scoop and Splash Bath Set















#### Pop and Squirt Buddies (6pcs)

0184962



## scoop, strain and pour

#### **Bright Baby Boats**

0183454



## Fun in the Tub Jungle Squirtees 0184966







#### **Bathtime Squirtees**

0109864





#### Sort n' Stack Floating Hippo



#### **Bobbing Bath Ball**



#### **Bath Ball**

0182515













# Bed Time

Ahhhh...sleeeep. Soothe and ease baby into a good nights sleep with the Playgro Bed Time range. The gentle sound of music and the subtle movement of our musical mobiles can calm a restless baby or entertain a contented one. Soft and cuddly comforters provide tactile stimulation and comfort to little sleepy heads. A gentle and regular bed time routine can help baby to settle more quickly, and make the experience as calm as possible for parents and babies.