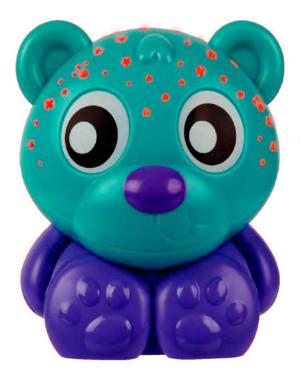

#### Goodnight Bear Night Light And Projector - Gender Neutral

0186423

comforting starry night projection