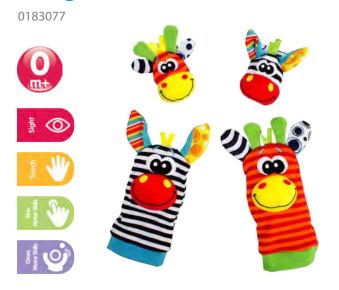

he Park Super Mat













# Rattling & Teething

Soothe sore gums or rattle and shake! Shaking and rattling encourages physical movement and assists in developing important skills such as grasping & gripping. It exercises those little arms, legs and hands. Babies stimulate their auditory senses and learn about cause and effect as they shake and rattle. Teething items are designed to soothe sore gums and provide baby with a safe material to chew on when exploring with their mouths – which they love to do!



### Squeak and Soothe Natural Teether 0186970



0181587











#### **Teething Links**



4011459











#### **Clip Clop Activity Rattle**













#### Hands and Feet Discovery Rattles



#### **Clopette Activity Rattle**



#### Jungle Wrist Rattle and Foot Finder



#### **Clip Clop Activity Teether**



#### **Musical Mobile Phone Rattle - Pink**

0183834













#### **Ladybird Loop Rattle**

0182628













#### **Zebra Loop Rattle**

182719













#### **Click and Twist Rattle**















#### Bee Water Teether (2 Pack)

0182213









#### **Cool Panda Water Teether**

0186331









#### **Bumpy Gums 3Pk Water Teethers**0186335









#### Jerry Giraffe Mini Teether









#### **Curly Critter Mouse**

**Curly Critter Lion** 

0182514

0182592





















#### Jerry Giraffe Water Teether

0186336









#### **Soothing Circle Water Teether**









#### Super Shaker

0181598









#### **Triangle Teether**

4184209











#### **Textured Teething Rattle**

0182952









#### **Twisting Barbel