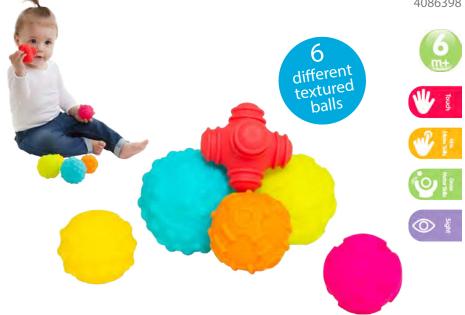

ts of time on the go! Designed to keep both baby and parents happy during the sometimes trying travel times – trips to the shops or to school pick up. On the Go toys are entertaining and packed with developmental features to stimulate baby. Each item is designed to fit into the busy family schedule. Many items clip, clamp, tie or link easily – so they are easy to attach to the pram, stroller or car seat. Bon voyage!



#### Shake Rattle & Roll Ball

4083681













#### Play and Learn Ball

4082679











#### **Loopy Loops Ball**

0180271













#### My First Soccer Ball













#### Jungle Squeaker Lion

0183442













#### **Discovery Friend Giraffe**

0184045













#### Jungle Squeaker Zebra





0183439









#### **Textured Sensory Balls 6pcs**





#### **My First Footy**

010143













#### Jumbo Jungle Musical Piano Mat













# Jerry Giraffe Munchimal 0186977 Diagram of the state of

#### **Stella Unicorn Munchimal**

0186976













#### Wiggling Bertie Bee

0186972











#### Wiggling Poppy Penguin













#### **Amazing Garden Wiggling Friend**





#### **Cheeky Chime Rocky Racoon**

























#### **Dingly Dangly Mimsy**

0101141















#### **Activity Doofy Dog**













#### **Activity Friend Pooky Puppy**

0181200













#### **Activity Friend Blossom Butterfly**













## **Activity Friend Clip Clop** 0186980

#### **Activity Friend Jerry Giraffe**







#### **Activity Friend Stella Unicorn**













#### **Activity Friend Roary Lion**