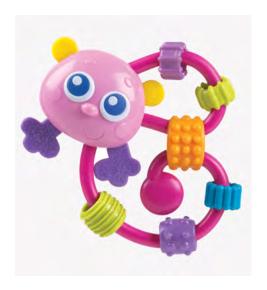

Soothe Natural Teether 0186970



0181587











#### **Teething Links**



4011459











#### **Clip Clop Activity Rattle**













#### Hands and Feet Discovery Rattles



#### **Clopette Activity Rattle**



#### Jungle Wrist Rattle and Foot Finder



#### **Clip Clop Activity Teether**



#### **Musical Mobile Phone Rattle - Pink**

0183834













#### **Ladybird Loop Rattle**

0182628













#### **Zebra Loop Rattle**

182719













#### **Click and Twist Rattle**















#### Bee Water Teether (2 Pack)

0182213









#### **Cool Panda Water Teether**

0186331









#### **Bumpy Gums 3Pk Water Teethers**0186335









#### Jerry Giraffe Mini Teether









#### **Curly Critter Mouse**

**Curly Critter Lion** 

0182514

0182592





















#### Jerry Giraffe Water Teether

0186336









#### **Soothing Circle Water Teether**









#### Super Shaker

0181598









#### **Triangle Teether**

4184209











#### **Textured Teething Rattle**

0182952









#### **Twisting Barbell Rattle**









### Story Time

Sharing a book with your baby is an unbeatable bonding experience - enjoyable for parent and baby. Its also sets the early foundations for a love of books and reading. Following along with pictures and stories stimulates babys imagination, visual perception and cognitive skills. The act of holding a book and turning the pages helps to develop motor skills and dexterity. All of our Story Time books feature vivid colours and illustrations to help baby focus and exercise their depth perception.