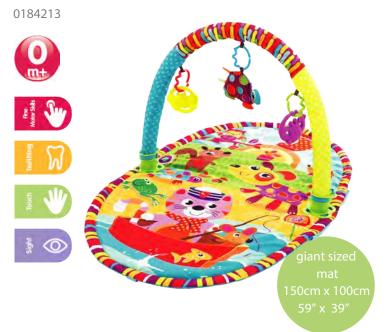

y every opportunity to reach their developmental milestones. We aim to make tummy time as enjoyable as possible while baby starts to develop stronger neck, arm and back muscles. All our gyms provide visual and auditory stimulation too – so baby is getting a proper work out!



#### **Woodlands Music and Lights Projector Gym**

0186993



#### Clip Clop Musical Activity Gym



#### Snuggle Me Penguin Tummy Time Gym

0187681



#### Pop and Drop Activity Ball Gym





#### Music and Lights Comfy Car (Pink)



#### Music and Lights Comfy Car



#### Music and Lights Comfy Plane















#### **Jerry Giraffe Activity Gym**

0186365



#### Walk With Me Dragon **Activity Walker**

0185503



#### **Zoo Play Time Tummy** Time Mat and Pillow













#### Play in the Park Activity Gym



#### Party in the Park Super Mat













# Rattling & Teething

Soothe sore gums or rattle and shake! Shaking and rattling encourages physical movement and assists in developing important skills such as grasping & gripping. It exercises those little arms, legs and hands. Babies stimulate their auditory senses and learn about cause and effect as they shake and rattle. Teething items are designed to soothe sore gums and provide baby with a safe material to chew on when exploring with their mouths – which they love to do!



### Squeak and Soothe Natural Teether 0186970



0181587











#### **Teething Links**



4011459











#### **Clip Clop Activity Rattle**













#### Hands and Feet Discovery Rattles



#### **Clopette Activity Rattle**



#### Jungle Wrist Rattle