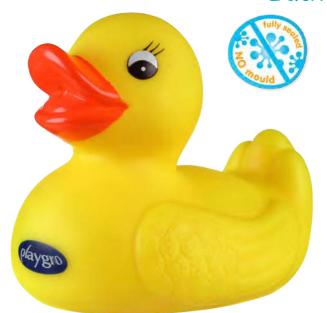

essential ritual to keep our baby clean and healthy - it also provides many intimate and adorable moments between parent and child. This daily ritual is packed with early development and learning opportunities. Bath time engages all the senses - from watching bubbles, to listening to splashes, smelling soap, and feeling the water. Babies brains are built to pay attention and they light up when exposed to the multisensory stimulation bath time brings. Baby's safety underpins all Playgro products and we recognise the concerns and risks that mould in toys presents. That's why we've created our NEW range of fully sealed bath toys, to ensure safe water play fun for baby and peace of mind for parents.







#### Light up Squirty Bath Fountain



#### **Bright Baby Duckies**





















**Bath Duckie** 

0187476











#### Floating Sea Friends



#### Floating Sea Friends (Pink)



#### **Bath Duckie Family**













#### On The Move Squirtees

0183480

# proc.

#### Ocean Friends Squirtees (Pink) 0184039



#### Under the Sea Squirtees

0184967





**Soft Blocks** 

#### Garden Bath Book



#### Little Bee's Adventure Bath Book













#### Scoop and Splash Bath Set















#### Pop and Squirt Buddies (6pcs)

0184962



## scoop, strain and pour

#### **Bright Baby Boats**

0183454



## Fun in the Tub Jungle Squirtees 0184966







#### **Bathtime Squirtees**

0109864





#### Sort n' Stack Floating Hippo



#### **Bobbing Bath Ball**



#### **Bath Ball**

0182515













# Bed Time

Ahhhh...sleeeep. Soothe and ease baby into a good nigh