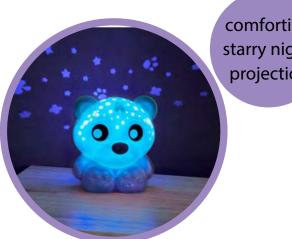

#### Goodnight Bear Night Light And Projector - Gender Neutral

0186423

comforting starry night projection