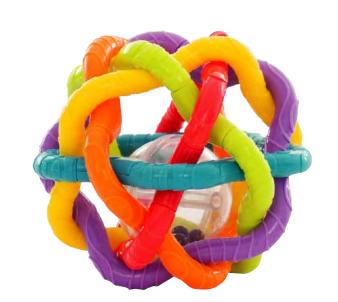

or parent and baby. Babies learn quickly that for every action - there is a reaction. Push the ball - it will move. Hit the dangling toy - it will swing. Shake the toy - it will rattle. As they start to master more skills they realise they have the power to make things happen which increases their confidence and sense of control. Exploring the world with parents or siblings helps baby develop a range of skills including motor skills, cognitive skills, and social skills.



#### Music and Lights Piano and Kick Pad

0186367















#### **High Chair Spinning Toy**



#### Panda Activity Ball

4086969



#### Roly Poly Rattle











# Tumble Jungle Musical Peek in Roller 0184970 Tumble Jungle Musical Peek in Roller 0184970



#### **Explor-a-ball**

4082426



#### **Bendy Ball**













### On The Go

Babies and families are always busy and spend lots of time on the go! Designed to keep both baby and parents happy during the sometimes trying travel times – trips to the shops or to school pick up. On the Go toys are entertaining and packed with developmental features to stimulate baby. Each item is designed to fit into the busy family schedule. Many items clip, clamp, tie or link easily – so they are easy to attach to the pram, stroller or car seat. Bon voyage!



#### Shake Rattle & Roll Ball

4083681













#### Play and Learn Ball

4082679











#### **Loopy Loops Ball**

0180271













#### My First Soccer Ball













#### Jungle Squeaker Lion

0183442













#### **Discovery Friend Giraffe**

0184045













#### Jungle Sq