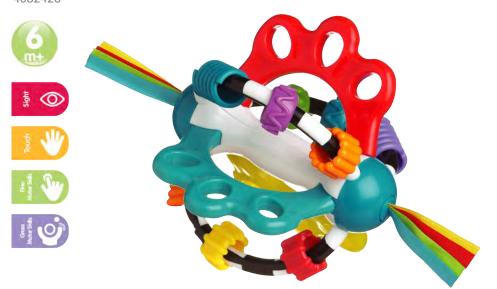

onderful bonding time for parent and baby. Babies learn quickly that for every action - there is a reaction. Push the ball - it will move. Hit the dangling toy - it will swing. Shake the toy - it will rattle. As they start to master more skills they realise they have the power to make things happen which increases their confidence and sense of control. Exploring the world with parents or siblings helps baby develop a range of skills including motor skills, cognitive skills, and social skills.



#### Music and Lights Piano and Kick Pad

0186367















#### **High Chair Spinning Toy**



#### Panda Activity Ball

4086969



#### Roly Poly Rattle











# Tumble Jungle Musical Peek in Roller 0184970 Tumble Jungle Musical Peek in Roller 0184970



#### **Explor-a-ball**

4082426



#### **Bendy Ball**













### On The Go

Babies and families are always busy and spend lots of time on the go! Designed to keep both baby and parents happy during the sometimes trying travel times – trips to the shops or to school pick up. On the Go toys are entertaining and packed with developmental features to stimulate baby. Each item is designed to fit into the busy family schedule. Many items clip, clamp, tie or link easily – so they are easy to attach to the pram, stroller or car seat. Bon voyage!



#### Shake Rattle & Roll Ball

4083681













#### Play and Learn Ball

4082679











#### **Loopy Loops Ball**

0180271













#### My First Soccer Ball













#### Jungle Squeaker Lion

0183442













#### **Discovery Friend Giraffe**

0184045