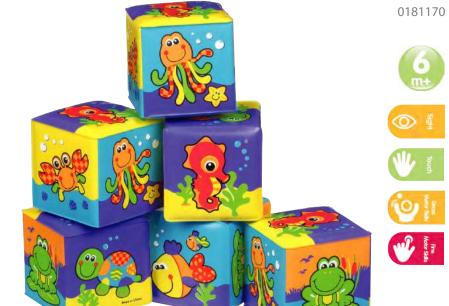

ing to splashes, smelling soap, and feeling the water. Babies brains are built to pay attention and they light up when exposed to the multisensory stimulation bath time brings. Baby's safety underpins all Playgro products and we recognise the concerns and risks that mould in toys presents. That's why we've created our NEW range of fully sealed bath toys, to ensure safe water play fun for baby and peace of mind for parents.







#### Light up Squirty Bath Fountain



#### **Bright Baby Duckies**





















**Bath Duckie** 

0187476











#### Floating Sea Friends



#### Floating Sea Friends (Pink)



#### **Bath Duckie Family**













#### On The Move Squirtees

0183480

# proc.

#### Ocean Friends Squirtees (Pink) 0184039



#### Under the Sea Squirtees

0184967





**Soft Blocks** 

#### Garden Bath Book



#### Little Bee's Adventure Bath Book













#### Scoop and Splash Bath Set















#### Pop and Squirt Buddies (6pcs)

0184962



## scoop, strain and pour

#### **Bright Baby Boats**

0183454



## Fun in the Tub Jungle Squirtees 0184966







#### **Bathtime Squirtees**

0109864





#### Sort n' Stack Floating Hippo



#### **Bobbing Bath Ball**



#### **Bath Ball**

0182515













# Bed Time

Ahhhh...sleeeep. Soothe and ease baby into a good nights sleep with the Playgro Bed Time range. The gentle sound of music and the subtle movement of our musical mobiles can calm a restless baby or entertain a contented one. Soft and cuddly comforters provide tactile stimulation and comfort to little sleepy heads. A gentle and regul