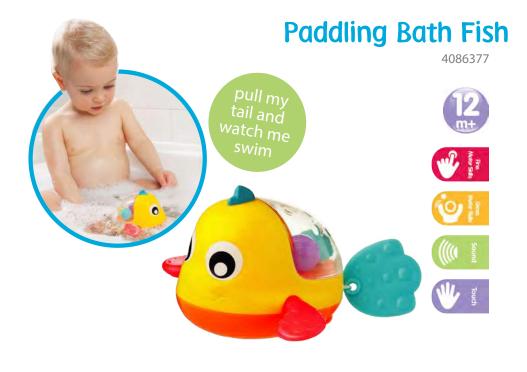

### Bath

We love Bath Time at Playgro! Bath time is not only an essential ritual to keep our baby clean and healthy - it also provides many intimate and adorable moments between parent and child. This daily ritual is packed with early development and learning opportunities. Bath time engages all the senses - from watching bubbles, to listening to splashes, smelling soap, and feeling the water. Babies brains are built to pay attention and they light up when exposed to the multisensory stimulation bath time brings. Baby's safety underpins all Playgro products and we recognise the concerns and risks that mould in toys presents. That's why we've created our NEW range of fully sealed bath toys, to ensure safe water play fun for baby and peace of mind for parents.