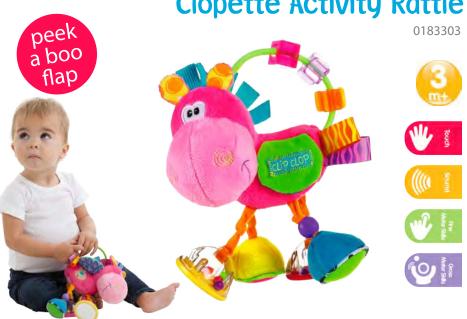

in the Park Activity Gym



#### Party in the Park Super Mat













# Rattling & Teething

Soothe sore gums or rattle and shake! Shaking and rattling encourages physical movement and assists in developing important skills such as grasping & gripping. It exercises those little arms, legs and hands. Babies stimulate their auditory senses and learn about cause and effect as they shake and rattle. Teething items are designed to soothe sore gums and provide baby with a safe material to chew on when exploring with their mouths – which they love to do!



### Squeak and Soothe Natural Teether 0186970



0181587











#### **Teething Links**



4011459











#### **Clip Clop Activity Rattle**













#### Hands and Feet Discovery Rattles



#### **Clopette Activity Rattle**



#### Jungle Wrist Rattle and Foot Finder



#### **Clip Clop Activity Teether**



#### **Musical Mobile Phone Rattle - Pink**

0183834













#### **Ladybird Loop Rattle**

0182628













#### **Zebra Loop Rattle**

182719













#### **Click and Twist Rattle**















#### Bee Water Teether (2 Pack)

0182213









#### **Cool Panda Water Teether**

0186331









#### **Bumpy Gums 3Pk Water Teethers**0186335









#### Jerry Giraffe Mini Teether









#### **Curly Critter Mouse**

**Curly Critter Lion** 

0182514

0182592





















#### Jerry Giraffe Water Teether

0186336









#### **Soothing Circle Water Teether**









#### Super Shaker

0181598









#### **Triangle Teether**

4184209











#### **Textured Teething Rattl