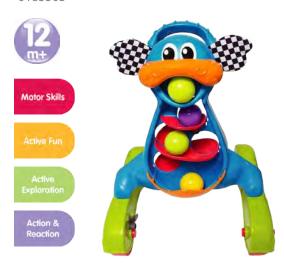

# Jerry's Class

Ready for class? Suitable for older babies and toddlers up to the age of three and beyond – Jerry's Class is designed to appeal to their active minds and inquisitive natures. A whole new world opens up as baby becomes more able to explore the world around them. They are able to manipulate items more easily and have developing cognitive skills that assist them to solve problems. They are full of fun and laughter and enjoy role play and imitation games. Keep their little minds and hands busy with Jerry's Class.