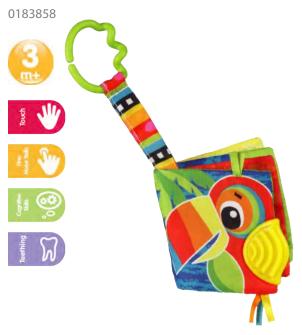

81598









#### **Triangle Teether**

4184209











#### **Textured Teething Rattle**

0182952









#### **Twisting Barbell Rattle**









### Story Time

Sharing a book with your baby is an unbeatable bonding experience - enjoyable for parent and baby. Its also sets the early foundations for a love of books and reading. Following along with pictures and stories stimulates babys imagination, visual perception and cognitive skills. The act of holding a book and turning the pages helps to develop motor skills and dexterity. All of our Story Time books feature vivid colours and illustrations to help baby focus and exercise their depth perception. They will love the cute characters and endearing stories they get to share with mum and dad.



#### Jazzy Jungle **Teether Book**



#### **Musical Clip Clop** Teether Book



#### **Teething Time** Activity Book 0185483











#### Picnic Pals Teether Book

0185482



#### **Touch and Learn Texture Book**



### Bath

We love Bath Time at Playgro! Bath time is not only an essential ritual to keep our baby clean and healthy - it also provides many intimate and adorable moments between parent and child. This daily ritual is packed with early development and learning opportunities. Bath time engages all the senses - from watching bubbles, to listening to splashes, smelling soap, and feeling the water. Babies brains are built to pay attention and they light up when exposed to the multisensory stimulation bath time brings. Baby's safety underpins all Playgro products and we recognise the concerns and risks that mould