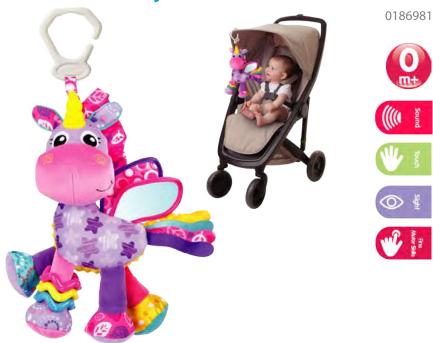

0183439









#### **Textured Sensory Balls 6pcs**





#### **My First Footy**

010143













#### Jumbo Jungle Musical Piano Mat













# Jerry Giraffe Munchimal 0186977 Diagram of the state of

#### **Stella Unicorn Munchimal**

0186976













#### Wiggling Bertie Bee

0186972











#### Wiggling Poppy Penguin













#### **Amazing Garden Wiggling Friend**





#### **Cheeky Chime Rocky Racoon**

























#### **Dingly Dangly Mimsy**

0101141















#### **Activity Doofy Dog**













#### **Activity Friend Pooky Puppy**

0181200













#### **Activity Friend Blossom Butterfly**













## **Activity Friend Clip Clop** 0186980

#### **Activity Friend Jerry Giraffe**







#### **Activity Friend Stella Unicorn**













#### **Activity Friend Roary Lion**















#### Dingly Dangly Floss the Fairy

0182850













#### **Musical Pullstring Bunny**

0183300













#### Dingly Dangly Curly the Monkey











#### **Musical Pullstring Tiger**













#### Tinkle Trio

0181059















0184558











#### **Groovy Mover Bee**

0186982













#### Amazing Garden Twirly Whirly











#### **Loopy Links**



#### **Groovy Mover Unicorn**



#### **Activity Friend Captain Canine**











# Large Activity Floor Play

Each baby moves through the developmental stages in their own time. Our range of Large Activity Floor Play items are designed to make each stage just a little bit easier. Our gyms and mats provide a safe place for baby to rest or play. Acti