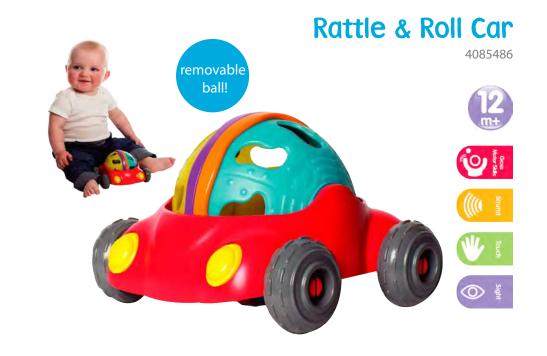

mental benefits for baby and is a wonderful bonding time for parent and baby. Babies learn quickly that for every action - there is a reaction. Push the ball - it will move. Hit the dangling toy - it will swing. Shake the toy - it will rattle. As they start to master more skills they realise they have the power to make things happen which increases their confidence and sense of control. Exploring the world with parents or siblings helps baby develop a range of skills including motor skills, cognitive skills, and social skills.



#### Music and Lights Piano and Kick Pad

0186367















#### **High Chair Spinning Toy**



#### Panda Activity Ball

4086969



#### Roly Poly Rattle











# Tumble Jungle Musical Peek in Roller 0184970 Tumble Jungle Musical Peek in Roller 0184970



#### **Explor-a-ball**

4082426



#### **Bendy Ball**













### On The Go

Babies and families are always busy and spend lots of time on the go! Designed to keep both baby and parents happy during the sometimes trying travel times – trips to the shops or to school pick up. On the Go toys are entertaining and packed with developmental features to stimulate baby. Each item is designed to fit into the busy family schedule. Many items clip, clamp, tie or link easily – so they are easy to attach to the pram, stroller or car seat. Bon voyage!



#### Shake Rattle & Roll Ball

4083681













#### Play and Learn Ball

4082679











#### **Loopy Loops Ball**

0180271













#### My First Soccer Ball













#### Jungle Squeaker Lion

0183442













#### **Disco