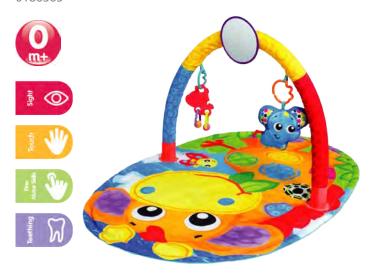

# Large Activity Floor Play

Each baby moves through the developmental stages in their own time. Our range of Large Activity Floor Play items are designed to make each stage just a little bit easier. Our gyms and mats provide a safe place for baby to rest or play. Active play assists in developing muscle strength - giving baby every opportunity to reach their developmental milestones. We aim to make tummy time as enjoyable as possible while baby starts to develop stronger neck, arm and back muscles. All our gyms provide visual and auditory stimulation too – so baby is getting a proper work out!