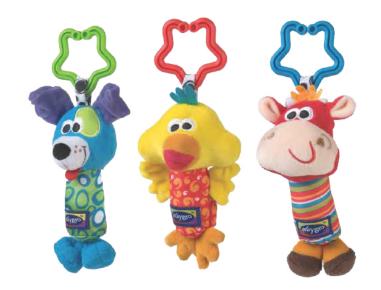

#### Wiggling Poppy Penguin













#### **Amazing Garden Wiggling Friend**





#### **Cheeky Chime Rocky Racoon**

























#### **Dingly Dangly Mimsy**

0101141















#### **Activity Doofy Dog**













#### **Activity Friend Pooky Puppy**

0181200













#### **Activity Friend Blossom Butterfly**













## **Activity Friend Clip Clop** 0186980

#### **Activity Friend Jerry Giraffe**







#### **Activity Friend Stella Unicorn**













#### **Activity Friend Roary Lion**















#### Dingly Dangly Floss the Fairy

0182850













#### **Musical Pullstring Bunny**

0183300













#### Dingly Dangly Curly the Monkey











#### **Musical Pullstring Tiger**













#### Tinkle Trio

0181059















0184558











#### **Groovy Mover Bee**

0186982













#### Amazing Garden Twirly Whirly











#### **Loopy Links**



#### **Groovy Mover Unicorn**



#### **Activity Friend Captain Canine**











# Large Activity Floor Play

Each baby moves through the developmental stages in their own time. Our range of Large Activity Floor Play items are designed to make each stage just a little bit easier. Our gyms and mats provide a safe place for baby to rest or play. Active play assists in developing muscle strength - giving baby every opportunity to reach their developmental milestones. We aim to make tummy time as enjoyable as possible while baby starts to develop stronger neck, arm and back muscles. All our gyms provide visual and auditory stimulation too – so baby is g