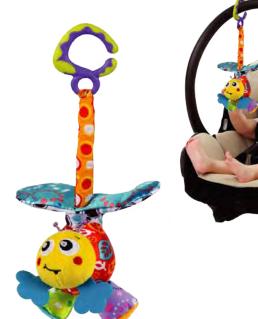

en Wiggling Friend**





#### **Cheeky Chime Rocky Racoon**

























#### **Dingly Dangly Mimsy**

0101141















#### **Activity Doofy Dog**













#### **Activity Friend Pooky Puppy**

0181200













#### **Activity Friend Blossom Butterfly**













## **Activity Friend Clip Clop** 0186980

#### **Activity Friend Jerry Giraffe**







#### **Activity Friend Stella Unicorn**













#### **Activity Friend Roary Lion**















#### Dingly Dangly Floss the Fairy

0182850













#### **Musical Pullstring Bunny**

0183300













#### Dingly Dangly Curly the Monkey











#### **Musical Pullstring Tiger**













#### Tinkle Trio

0181059















0184558











#### **Groovy Mover Bee**

0186982













#### Amazing Garden Twirly Whirly











#### **Loopy Links**



#### **Groovy Mover Unicorn**



#### **Activity Friend Captain Canine**











# Large Activity Floor Play

Each baby moves through the developmental stages in their own time. Our range of Large Activity Floor Play items are designed to make each stage just a little bit easier. Our gyms and mats provide a safe place for baby to rest or play. Active play assists in developing muscle strength - giving baby every opportunity to reach their developmental milestones. We aim to make tummy time as enjoyable as possible while baby starts to develop stronger neck, arm and back muscles. All our gyms provide visual and auditory stimulation too – so baby is getting a proper work out!



#### **Woodlands Music and Lights Projec