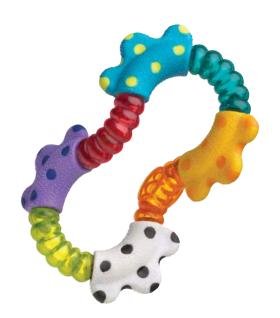

arms, legs and hands. Babies stimulate their auditory senses and learn about cause and effect as they shake and rattle. Teething items are designed to soothe sore gums and provide baby with a safe material to chew on when exploring with their mouths – which they love to do!



### Squeak and Soothe Natural Teether 0186970



0181587











#### **Teething Links**



4011459











#### **Clip Clop Activity Rattle**













#### Hands and Feet Discovery Rattles



#### **Clopette Activity Rattle**



#### Jungle Wrist Rattle and Foot Finder



#### **Clip Clop Activity Teether**



#### **Musical Mobile Phone Rattle - Pink**

0183834













#### **Ladybird Loop Rattle**

0182628













#### **Zebra Loop Rattle**

182719













#### **Click and Twist Rattle**















#### Bee Water Teether (2 Pack)

0182213









#### **Cool Panda Water Teether**

0186331









#### **Bumpy Gums 3Pk Water Teethers**0186335









#### Jerry Giraffe Mini Teether









#### **Curly Critter Mouse**

**Curly Critter Lion** 

0182514

0182592





















#### Jerry Giraffe Water Teether

0186336









#### **Soothing Circle Water Teether**









#### Super Shaker

0181598









#### **Triangle Teether**

4184209











#### **Textured Teething Rattle**

0182952









#### **Twisting Barbell Rattle**









### Story Time

Sharing a book with your baby is an unbeatable bonding experience - enjoyable for parent and baby. Its also sets the early foundations for a love of books and reading. Following along with pictures and st