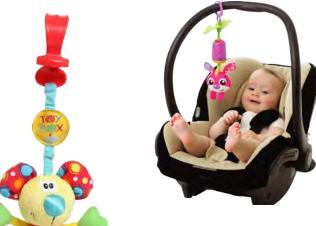

### On The Go

Babies and families are always busy and spend lots of time on the go! Designed to keep both baby and parents happy during the sometimes trying travel times – trips to the shops or to school pick up. On the Go toys are entertaining and packed with developmental features to stimulate baby. Each item is designed to fit into the busy family schedule. Many items clip, clamp, tie or link easily – so they are easy to attach to the pram, stroller or car seat. Bon voyage!