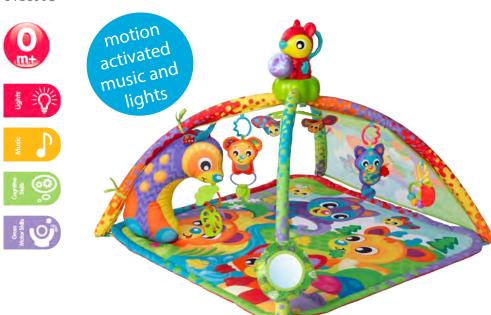

# Large Activity Floor Play

Each baby moves through the developmental stages in their own time. Our range of Large Activity Floor Play items are designed to make each stage just a little bit easier. Our gyms and mats provide a safe place for baby to rest or play. Active play assists in developing muscle strength - giving baby every opportunity to reach their developmental milestones. We aim to make tummy time as enjoyable as possible while baby starts to develop stronger neck, arm and back muscles. All our gyms provide visual and auditory stimulation too – so baby is getting a proper work out!

#### **Woodlands Music and Lights Projector Gym**

0186993