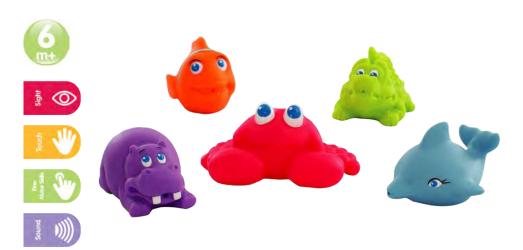

ening to splashes, smelling soap, and feeling the water. Babies brains are built to pay attention and they light up when exposed to the multisensory stimulation bath time brings. Baby's safety underpins all Playgro products and we recognise the concerns and risks that mould in toys presents. That's why we've created our NEW range of fully sealed bath toys, to ensure safe water play fun for baby and peace of mind for parents.







#### Light up Squirty Bath Fountain



#### **Bright Baby Duckies**





















**Bath Duckie** 

0187476











#### Floating Sea Friends



#### Floating Sea Friends (Pink)



#### **Bath Duckie Family**













#### On The Move Squirtees

0183480

# proc.

#### Ocean Friends Squirtees (Pink) 0184039



#### Under the Sea Squirtees

0184967





**Soft Blocks** 

#### Garden Bath Book



#### Little Bee's Adventure Bath Book













#### Scoop and Splash Bath Set















#### Pop and Squirt Buddies (6pcs)

0184962



## scoop, strain and pour

#### **Bright Baby Boats**

0183454



## Fun in the Tub Jungle Squirtees 0184966







#### **Bathtime Squirtees**

0109864





#### Sort n' Stack Floating Hippo



#### **Bobbing Bath Ball**



#### **Bath Ball**

0182515













# Bed Time

Ahhhh...sleeeep. Soothe and ease baby into a good nights sleep with the Playgro Bed Time range. The gentle sound of music and the subtle movement of our musical mobiles can calm a restless baby or entertain a contented one. Soft and cuddly comforters provide tactile stimulation and comfort to little sleepy heads. A gentle and reg