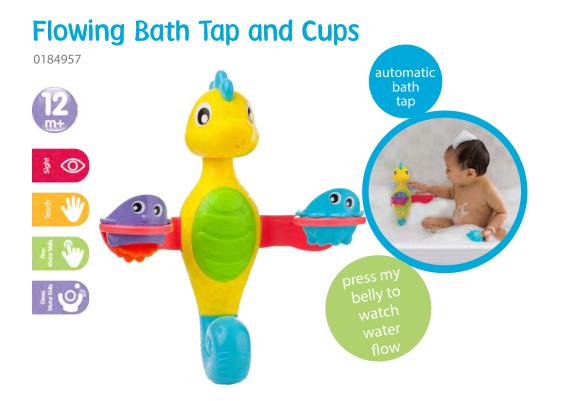

nd Learn Texture Book**



### Bath

We love Bath Time at Playgro! Bath time is not only an essential ritual to keep our baby clean and healthy - it also provides many intimate and adorable moments between parent and child. This daily ritual is packed with early development and learning opportunities. Bath time engages all the senses - from watching bubbles, to listening to splashes, smelling soap, and feeling the water. Babies brains are built to pay attention and they light up when exposed to the multisensory stimulation bath time brings. Baby's safety underpins all Playgro products and we recognise the concerns and risks that mould in toys presents. That's why we've created our NEW range of fully sealed bath toys, to ensure safe water play fun for baby and peace of mind for parents.







#### Light up Squirty Bath Fountain



#### **Bright Baby Duckies**





















**Bath Duckie** 

0187476











#### Floating Sea Friends



#### Floating Sea Friends (Pink)



#### **Bath Duckie Family**













#### On The Move Squirtees

0183480

# proc.

#### Ocean Friends Squirtees (Pink) 0184039



#### Under the Sea Squirtees

0184967





**Soft Blocks** 

#### Garden Bath Book



#### Little Bee's Adventure Bath Book













#### Scoop and Splash Bath Set















#### Pop and Squirt Buddies (6pcs)

0184962



## scoop, strain and pour

#### **Bright Baby Boats**

0183454



## Fun in the Tub Jungle Squirtees 0184966







#### **Bathtime Squirtees**

0109864





#### Sort n' Stack Floating Hippo



#### **Bobbing Bath Ball**



#### **Bath Ball