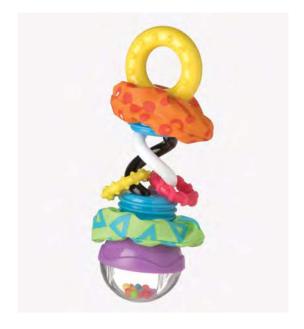

# Tumble Jungle Musical Peek in Roller 0184970 Tumble Jungle Musical Peek in Roller 0184970