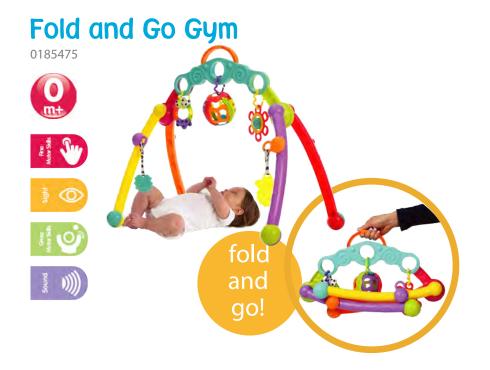

# Large Activity Floor Play

Each baby moves through the developmental stages in their own time. Our range of Large Activity Floor Play items are designed to make each stage just a little bit easier. Our gyms and mats provide a safe place for baby to rest or play. Active play assists in developing muscle strength - giving baby every opportunity to reach their developmental milestones. We aim to make tummy time as enjoyable as possible while baby starts to develop stronger neck, arm and back muscles. All our gyms provide visual and auditory stimulation too – so baby is getting a proper work out!