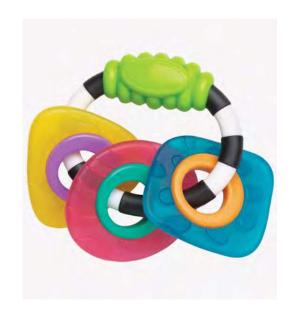

Wrist Rattle and Foot Finder



#### **Clip Clop Activity Teether**



#### **Musical Mobile Phone Rattle - Pink**

0183834













#### **Ladybird Loop Rattle**

0182628













#### **Zebra Loop Rattle**

182719













#### **Click and Twist Rattle**















#### Bee Water Teether (2 Pack)

0182213









#### **Cool Panda Water Teether**

0186331









#### **Bumpy Gums 3Pk Water Teethers**0186335









#### Jerry Giraffe Mini Teether









#### **Curly Critter Mouse**

**Curly Critter Lion** 

0182514

0182592





















#### Jerry Giraffe Water Teether

0186336









#### **Soothing Circle Water Teether**









#### Super Shaker

0181598









#### **Triangle Teether**

4184209











#### **Textured Teething Rattle**

0182952









#### **Twisting Barbell Rattle**









### Story Time

Sharing a book with your baby is an unbeatable bonding experience - enjoyable for parent and baby. Its also sets the early foundations for a love of books and reading. Following along with pictures and stories stimulates babys imagination, visual perception and cognitive skills. The act of holding a book and turning the pages helps to develop motor skills and dexterity. All of our Story Time books feature vivid colours and illustrations to help baby focus and exercise their depth perception. They will love the cute characters and endearing stories they get to share with mum and dad.



#### Jazzy Jungle **Teether Book**



#### **Musical Clip Clop** Teether Book



#### **Teething Time** Activity Book 0185483











####