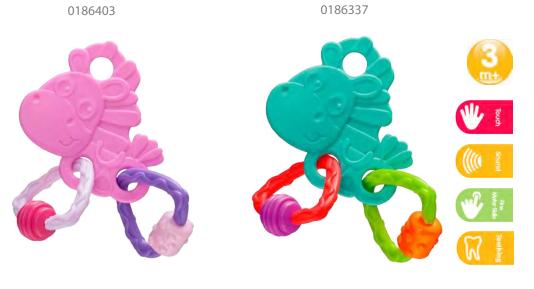

ng & Teething

Soothe sore gums or rattle and shake! Shaking and rattling encourages physical movement and assists in developing important skills such as grasping & gripping. It exercises those little arms, legs and hands. Babies stimulate their auditory senses and learn about cause and effect as they shake and rattle. Teething items are designed to soothe sore gums and provide baby with a safe material to chew on when exploring with their mouths – which they love to do!



### Squeak and Soothe Natural Teether 0186970



0181587











#### **Teething Links**



4011459











#### **Clip Clop Activity Rattle**













#### Hands and Feet Discovery Rattles



#### **Clopette Activity Rattle**



#### Jungle Wrist Rattle and Foot Finder



#### **Clip Clop Activity Teether**



#### **Musical Mobile Phone Rattle - Pink**

0183834













#### **Ladybird Loop Rattle**

0182628













#### **Zebra Loop Rattle**

182719













#### **Click and Twist Rattle**















#### Bee Water Teether (2 Pack)

0182213









#### **Cool Panda Water Teether**

0186331









#### **Bumpy Gums 3Pk Water Teethers**0186335









#### Jerry Giraffe Mini Teether









#### **Curly Critter Mouse**

**Curly Critter Lion** 

0182514

0182592





















#### Jerry Giraffe Water Teether

0186336









#### **Soothing Circle Water Teether**









#### Super Shaker

0181598









#### **Triangle Teether**

4184209











#### **Textured Teething Rattle**

0182952









#### **Twisting Barbell Rattle**









### Story Time

Sha