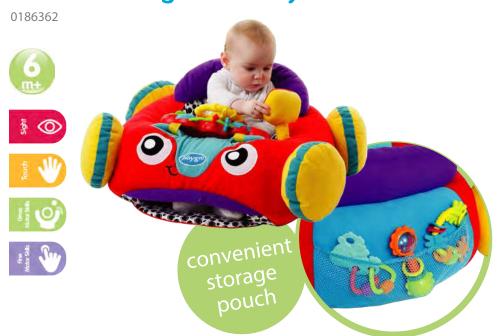

ages in their own time. Our range of Large Activity Floor Play items are designed to make each stage just a little bit easier. Our gyms and mats provide a safe place for baby to rest or play. Active play assists in developing muscle strength - giving baby every opportunity to reach their developmental milestones. We aim to make tummy time as enjoyable as possible while baby starts to develop stronger neck, arm and back muscles. All our gyms provide visual and auditory stimulation too – so baby is getting a proper work out!



#### **Woodlands Music and Lights Projector Gym**

0186993



#### Clip Clop Musical Activity Gym



#### Snuggle Me Penguin Tummy Time Gym

0187681



#### Pop and Drop Activity Ball Gym





#### Music and Lights Comfy Car (Pink)



#### Music and Lights Comfy Car



#### Music and Lights Comfy Plane















#### **Jerry Giraffe Activity Gym**

0186365



#### Walk With Me Dragon **Activity Walker**

0185503



#### **Zoo Play Time Tummy** Time Mat and Pillow













#### Play in the Park Activity Gym



#### Party in the Park Super Mat













# Rattling & Teething

Soothe sore gums or rattle and shake! Shaking and rattling encourages physical movement and assists in developing important skills such as grasping & gripping. It exercises those little arms, legs and hands. Babies stimulate their auditory senses and learn about cause and effect as they shake and rattle. Teething items are designed to soothe sore gums and provide baby with a safe material to chew on when exploring with their mouths – which they love to do!



### Squeak