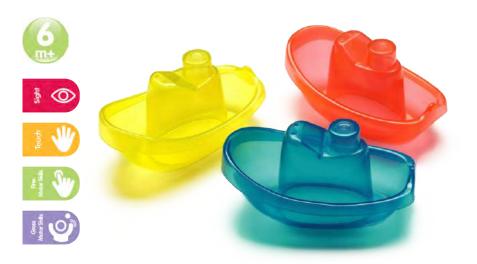

nd risks that mould in toys presents. That's why we've created our NEW range of fully sealed bath toys, to ensure safe water play fun for baby and peace of mind for parents.







#### Light up Squirty Bath Fountain



#### **Bright Baby Duckies**





















**Bath Duckie** 

0187476











#### Floating Sea Friends



#### Floating Sea Friends (Pink)



#### **Bath Duckie Family**













#### On The Move Squirtees

0183480

# proc.

#### Ocean Friends Squirtees (Pink) 0184039



#### Under the Sea Squirtees

0184967





**Soft Blocks** 

#### Garden Bath Book



#### Little Bee's Adventure Bath Book













#### Scoop and Splash Bath Set















#### Pop and Squirt Buddies (6pcs)

0184962



## scoop, strain and pour

#### **Bright Baby Boats**

0183454



## Fun in the Tub Jungle Squirtees 0184966







#### **Bathtime Squirtees**

0109864





#### Sort n' Stack Floating Hippo



#### **Bobbing Bath Ball**



#### **Bath Ball**

0182515













# Bed Time

Ahhhh...sleeeep. Soothe and ease baby into a good nights sleep with the Playgro Bed Time range. The gentle sound of music and the subtle movement of our musical mobiles can calm a restless baby or entertain a contented one. Soft and cuddly comforters provide tactile stimulation and comfort to little sleepy heads. A gentle and regular bed time routine can help baby to settle more quickly, and make the experience as calm as possible for parents and babies.



#### Goodnight Bear Night Light And Projector - Gender Neutral

0186423















comforting starry night projection

#