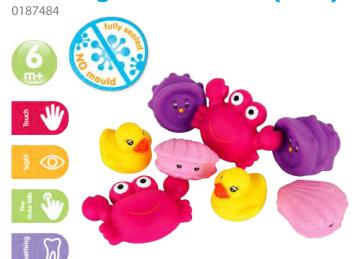

ents between parent and child. This daily ritual is packed with early development and learning opportunities. Bath time engages all the senses - from watching bubbles, to listening to splashes, smelling soap, and feeling the water. Babies brains are built to pay attention and they light up when exposed to the multisensory stimulation bath time brings. Baby's safety underpins all Playgro products and we recognise the concerns and risks that mould in toys presents. That's why we've created our NEW range of fully sealed bath toys, to ensure safe water play fun for baby and peace of mind for parents.







#### Light up Squirty Bath Fountain



#### **Bright Baby Duckies**





















**Bath Duckie** 

0187476











#### Floating Sea Friends



#### Floating Sea Friends (Pink)



#### **Bath Duckie Family**













#### On The Move Squirtees

0183480

# proc.

#### Ocean Friends Squirtees (Pink) 0184039



#### Under the Sea Squirtees

0184967





**Soft Blocks** 

#### Garden Bath Book



#### Little Bee's Adventure Bath Book













#### Scoop and Splash Bath Set















#### Pop and Squirt Buddies (6pcs)

0184962



## scoop, strain and pour

#### **Bright Baby Boats**

0183454



## Fun in the Tub Jungle Squirtees 0184966







#### **Bathtime Squirtees**

0109864





#### Sort n' Stack Floating Hippo



#### **Bobbing Bath Ball**



#### **Bath Ball**

0182515













# Bed Time

Ahhhh...sleeeep. Soothe and ease baby into a good nights sleep with the Playgro Bed Time range. The gentle sound of music and the subtle movement of our mus