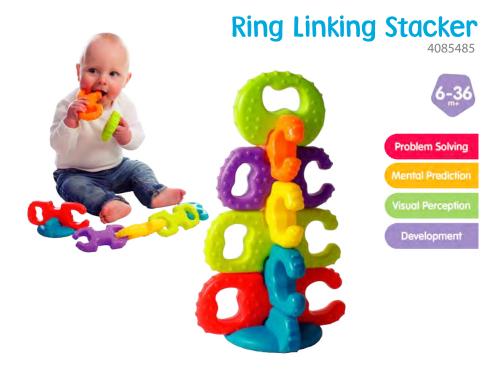

# Jerry's Class

Ready for class? Suitable for older babies and toddlers up to the age of three and beyond – Jerry's Class is designed to appeal to their active minds and inquisitive natures. A whole new world opens up as baby becomes more able to explore the world around them. They are able to manipulate items more easily and have developing cognitive skills that assist them to solve problems. They are full of fun and laughter and enjoy role play and imitation games. Keep their little minds and hands busy with Jerry's Class.