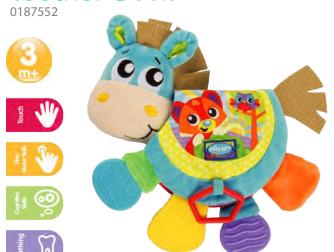

184209











#### **Textured Teething Rattle**

0182952









#### **Twisting Barbell Rattle**









### Story Time

Sharing a book with your baby is an unbeatable bonding experience - enjoyable for parent and baby. Its also sets the early foundations for a love of books and reading. Following along with pictures and stories stimulates babys imagination, visual perception and cognitive skills. The act of holding a book and turning the pages helps to develop motor skills and dexterity. All of our Story Time books feature vivid colours and illustrations to help baby focus and exercise their depth perception. They will love the cute characters and endearing stories they get to share with mum and dad.



#### Jazzy Jungle **Teether Book**



#### **Musical Clip Clop** Teether Book



#### **Teething Time** Activity Book 0185483











#### Picnic Pals Teether Book

0185482



#### **Touch and Learn Texture Book**



### Bath

We love Bath Time at Playgro! Bath time is not only an essential ritual to keep our baby clean and healthy - it also provides many intimate and adorable moments between parent and child. This daily ritual is packed with early development and learning opportunities. Bath time engages all the senses - from watching bubbles, to listening to splashes, smelling soap, and feeling the water. Babies brains are built to pay attention and they light up when exposed to the multisensory stimulation bath time brings. Baby's safety underpins all Playgro products and we recognise the concerns and risks that mould in toys presents. That's why we've created