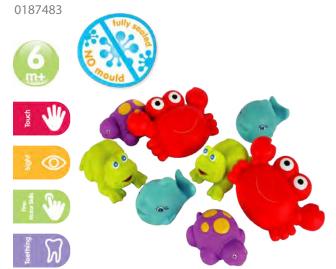

vides many intimate and adorable moments between parent and child. This daily ritual is packed with early development and learning opportunities. Bath time engages all the senses - from watching bubbles, to listening to splashes, smelling soap, and feeling the water. Babies brains are built to pay attention and they light up when exposed to the multisensory stimulation bath time brings. Baby's safety underpins all Playgro products and we recognise the concerns and risks that mould in toys presents. That's why we've created our NEW range of fully sealed bath toys, to ensure safe water play fun for baby and peace of mind for parents.







#### Light up Squirty Bath Fountain



#### **Bright Baby Duckies**





















**Bath Duckie** 

0187476











#### Floating Sea Friends



#### Floating Sea Friends (Pink)



#### **Bath Duckie Family**













#### On The Move Squirtees

0183480

# proc.

#### Ocean Friends Squirtees (Pink) 0184039



#### Under the Sea Squirtees

0184967





**Soft Blocks** 

#### Garden Bath Book



#### Little Bee's Adventure Bath Book













#### Scoop and Splash Bath Set















#### Pop and Squirt Buddies (6pcs)

0184962



## scoop, strain and pour

#### **Bright Baby Boats**

0183454



## Fun in the Tub Jungle Squirtees 0184966







#### **Bathtime Squirtees**

0109864





#### Sort n' Stack Floating Hippo



#### **Bobbing Bath Ball**



#### **Bath Ball**

0182515













# Bed Time

Ahhhh...sleeeep. Soothe and ease baby into a good nights sleep with the Playgro Bed Time range. The gentle sound of musi