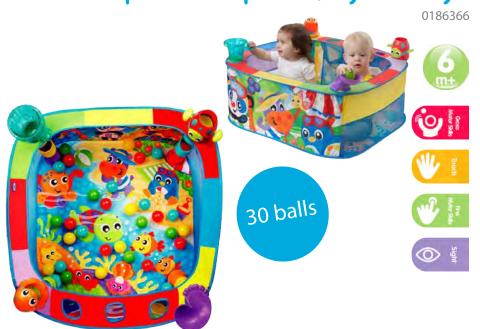

# Large Activity Floor Play

Each baby moves through the developmental stages in their own time. Our range of Large Activity Floor Play items are designed to make each stage just a little bit easier. Our gyms and mats provide a safe place for baby to rest or play. Active play assists in developing muscle strength - giving baby every opportunity to reach their developmental milestones. We aim to make tummy time as enjoyable as possible while baby starts to develop stronger neck, arm and back muscles. All our gyms provide visual and auditory stimulation too – so baby is getting a proper work out!



#### **Woodlands Music and Lights Projector Gym**

0186993



#### Clip Clop Musical Activity Gym



#### Snuggle Me Penguin Tummy Time Gym

0187681



#### Pop and Drop Activity Ball Gym





#### Music and Lights Comfy Car (Pink)



#### Music and Lights Comfy Car



#### Music and Lights Comfy Plane















#### **Jerry Giraffe Activity Gym**

0186365



#### Walk With Me Dragon **Activity Walker**

0185503



#### **Zoo Play Time Tummy** Time Mat and Pillow













#### Play in the Park Activity Gym



#### Party in the Park Super Mat













# Rattling & Teething

Soothe sore gums or rattle and shake! Shaking and rattling encourages physical movement and assists in developing important skills such as grasping & gripping. It exercises those little arms, legs and hands. Babies stimulate their auditory senses and learn about cause and effect as they shake and rattle. Teething items are designed to soothe sore gums and provide baby with a safe material to c