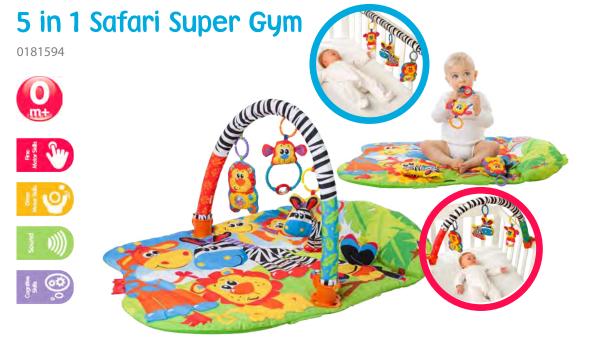

# Large Activity Floor Play

Each baby moves through the developmental stages in their own time. Our range of Large Activity Floor Play items are designed to make each stage just a little bit easier. Our gyms and mats provide a safe place for baby to rest or play. Active play assists in developing muscle strength - giving baby every opportunity to reach their developmental milestones. We aim to make tummy time as enjoyable as possible while baby starts to develop stronger neck, arm and back muscles. All our gyms provide visual and auditory stimulation too – so baby is getting a proper work out!