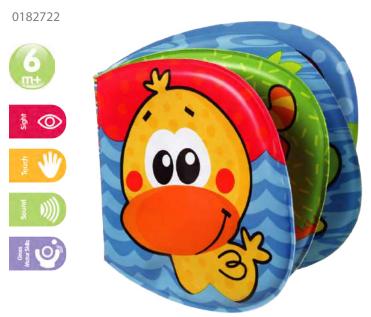

the water. Babies brains are built to pay attention and they light up when exposed to the multisensory stimulation bath time brings. Baby's safety underpins all Playgro products and we recognise the concerns and risks that mould in toys presents. That's why we've created our NEW range of fully sealed bath toys, to ensure safe water play fun for baby and peace of mind for parents.







#### Light up Squirty Bath Fountain



#### **Bright Baby Duckies**





















**Bath Duckie** 

0187476











#### Floating Sea Friends



#### Floating Sea Friends (Pink)



#### **Bath Duckie Family**













#### On The Move Squirtees

0183480

# proc.

#### Ocean Friends Squirtees (Pink) 0184039



#### Under the Sea Squirtees

0184967





**Soft Blocks** 

#### Garden Bath Book



#### Little Bee's Adventure Bath Book













#### Scoop and Splash Bath Set















#### Pop and Squirt Buddies (6pcs)

0184962



## scoop, strain and pour

#### **Bright Baby Boats**

0183454



## Fun in the Tub Jungle Squirtees 0184966







#### **Bathtime Squirtees**

0109864





#### Sort n' Stack Floating Hippo



#### **Bobbing Bath Ball**



#### **Bath Ball**

0182515













# Bed Time

Ahhhh...sleeeep. Soothe and ease baby into a good nights sleep with the Playgro Bed Time range. The gentle sound of music and the subtle movement of our musical mobiles can calm a restless baby or entertain a contented one. Soft and cuddly comforters provide tactile stimulation and comfort to little sleepy heads. A gentle and regular bed time routine can help baby to settle