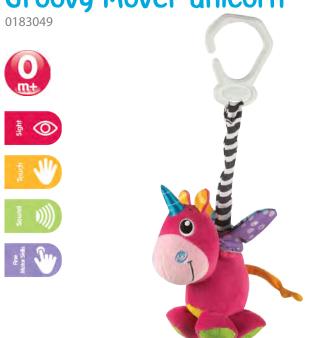

ngly Mimsy**

0101141















#### **Activity Doofy Dog**













#### **Activity Friend Pooky Puppy**

0181200













#### **Activity Friend Blossom Butterfly**













## **Activity Friend Clip Clop** 0186980

#### **Activity Friend Jerry Giraffe**







#### **Activity Friend Stella Unicorn**













#### **Activity Friend Roary Lion**















#### Dingly Dangly Floss the Fairy

0182850













#### **Musical Pullstring Bunny**

0183300













#### Dingly Dangly Curly the Monkey











#### **Musical Pullstring Tiger**













#### Tinkle Trio

0181059















0184558











#### **Groovy Mover Bee**

0186982













#### Amazing Garden Twirly Whirly











#### **Loopy Links**



#### **Groovy Mover Unicorn**



#### **Activity Friend Captain Canine**











# Large Activity Floor Play

Each baby moves through the developmental stages in their own time. Our range of Large Activity Floor Play items are designed to make each stage just a little bit easier. Our gyms and mats provide a safe place for baby to rest or play. Active play assists in developing muscle strength - giving baby every opportunity to reach their developmental milestones. We aim to make tummy time as enjoyable as possible while baby starts to develop stronger neck, arm and back muscles. All our gyms provide visual and auditory stimulation too – so baby is getting a proper work out!



#### **Woodlands Music and Lights Projector Gym**

0186993



#### Clip Clop Musical Activity Gym



#### Snuggle Me Penguin Tummy Time Gym

0