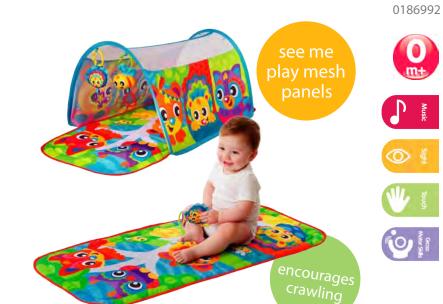

# Large Activity Floor Play

Each baby moves through the developmental stages in their own time. Our range of Large Activity Floor Play items are designed to make each stage just a little bit easier. Our gyms and mats provide a safe place for baby to rest or play. Active play assists in developing muscle strength - giving baby every opportunity to reach their developmental milestones. We aim to make tummy time as enjoyable as possible while baby starts to develop stronger neck, arm and back muscles. All our gyms provide visual and auditory stimulation too – so baby is getting a proper work out!