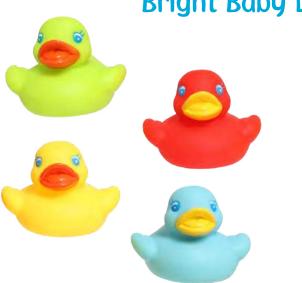

ime is not only an essential ritual to keep our baby clean and healthy - it also provides many intimate and adorable moments between parent and child. This daily ritual is packed with early development and learning opportunities. Bath time engages all the senses - from watching bubbles, to listening to splashes, smelling soap, and feeling the water. Babies brains are built to pay attention and they light up when exposed to the multisensory stimulation bath time brings. Baby's safety underpins all Playgro products and we recognise the concerns and risks that mould in toys presents. That's why we've created our NEW range of fully sealed bath toys, to ensure safe water play fun for baby and peace of mind for parents.







#### Light up Squirty Bath Fountain



#### **Bright Baby Duckies**





















**Bath Duckie** 

0187476











#### Floating Sea Friends



#### Floating Sea Friends (Pink)



#### **Bath Duckie Family**













#### On The Move Squirtees

0183480

# proc.

#### Ocean Friends Squirtees (Pink) 0184039



#### Under the Sea Squirtees

0184967





**Soft Blocks** 

#### Garden Bath Book



#### Little Bee's Adventure Bath Book













#### Scoop and Splash Bath Set















#### Pop and Squirt Buddies (6pcs)

0184962



## scoop, strain and pour

#### **Bright Baby Boats**

0183454



## Fun in the Tub Jungle Squirtees 0184966







#### **Bathtime Squirtees**

0109864





#### Sort n' Stack Floating Hippo



#### **Bobbing Bath Ball**



#### **Bath Ball**

0182515













# Bed Time

Ahhhh...sleeeep. Soothe and ease bab