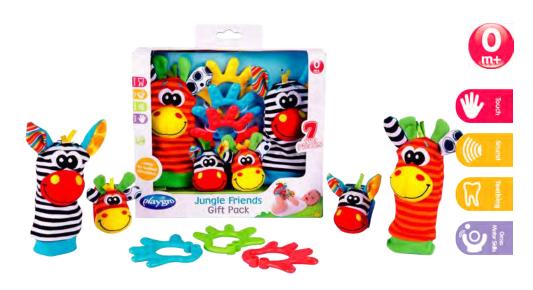

Action & Reaction

Role Play

Fun & Laughter

Sounds





#### **Pull Along Elephant**

0184476



Problem Solving

Mental Prediction

Development

Trial & Error



#### **Shape Sorting Flower Puzzle**



#### Walk With Me Dragon Activity Walker



#### Step by Step Music & Lights Puppy Walker

0185504



## Gift Packs

Give the gift that combines developmental activities and fun! Every Playgro gift pack has its own theme from teething to bath time to rattling and shaking. Each gift pack is designed to suit a certain age, to make it a whole lot easier to buy the perfect gift for baby. The perfect gift for a baby shower, to celebrate the birth of a new baby



#### **Bath Play Pack**

0185257













#### Bath Fun Play Pack

0182933













#### Jungle Friends Gift Pack

0182436



#### **Butterfly Teether Pack**

0183172













### **In-Store Branding**