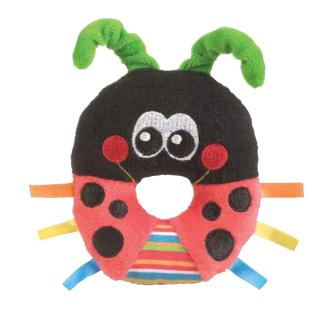

developing important skills such as grasping & gripping. It exercises those little arms, legs and hands. Babies stimulate their auditory senses and learn about cause and effect as they shake and rattle. Teething items are designed to soothe sore gums and provide baby with a safe material to chew on when exploring with their mouths – which they love to do!



### Squeak and Soothe Natural Teether 0186970



0181587











#### **Teething Links**



4011459











#### **Clip Clop Activity Rattle**













#### Hands and Feet Discovery Rattles



#### **Clopette Activity Rattle**



#### Jungle Wrist Rattle and Foot Finder



#### **Clip Clop Activity Teether**



#### **Musical Mobile Phone Rattle - Pink**

0183834













#### **Ladybird Loop Rattle**

0182628













#### **Zebra Loop Rattle**

182719













#### **Click and Twist Rattle**















#### Bee Water Teether (2 Pack)

0182213









#### **Cool Panda Water Teether**

0186331









#### **Bumpy Gums 3Pk Water Teethers**0186335









#### Jerry Giraffe Mini Teether









#### **Curly Critter Mouse**

**Curly Critter Lion** 

0182514

0182592





















#### Jerry Giraffe Water Teether

0186336









#### **Soothing Circle Water Teether**









#### Super Shaker

0181598









#### **Triangle Teether**

4184209











#### **Textured Teething Rattle**

0182952









#### **Twisting Barbell Rattle**









### Story Time

Sharing a book with your baby is an unbeatable bonding experience - enjoyable for parent and baby. Its also sets the earl