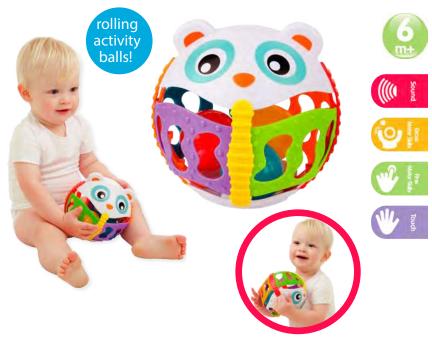

e is fun time! Our Play Time range is designed to enhance baby's development through play. Unstructured play has endless developmental benefits for baby and is a wonderful bonding time for parent and baby. Babies learn quickly that for every action - there is a reaction. Push the ball - it will move. Hit the dangling toy - it will swing. Shake the toy - it will rattle. As they start to master more skills they realise they have the power to make things happen which increases their confidence and sense of control. Exploring the world with parents or siblings helps baby develop a range of skills including motor skills, cognitive skills, and social skills.



#### Music and Lights Piano and Kick Pad

0186367















#### **High Chair Spinning Toy**



#### Panda Activity Ball

4086969



#### Roly Poly Rattle











# Tumble Jungle Musical Peek in Roller 0184970 Tumble Jungle Musical Peek in Roller 0184970



#### **Explor-a-ball**

4082426



#### **Bendy Ball**













### On The Go

Babies and families are always busy and spend lots of time on the go! Designed to keep both baby and parents happy during the sometimes trying travel times – trips to the shops or to school pick up. On the Go toys are entertaining and packed with developmental features to stimulate baby. Each item is designed to fit into the busy family schedule. Many items clip, clamp, tie or link easily – so they are easy to attach to the pram, stroller or car seat. Bon voyage!



#### Shake Rattle & Roll Ball

4083681













#### Play and Learn Ball

4082679











#### **Loopy Loops