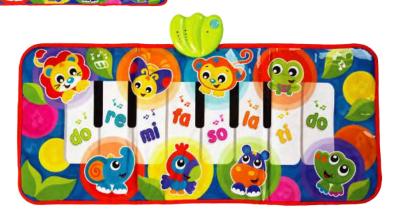

travel times – trips to the shops or to school pick up. On the Go toys are entertaining and packed with developmental features to stimulate baby. Each item is designed to fit into the busy family schedule. Many items clip, clamp, tie or link easily – so they are easy to attach to the pram, stroller or car seat. Bon voyage!



#### Shake Rattle & Roll Ball

4083681













#### Play and Learn Ball

4082679











#### **Loopy Loops Ball**

0180271













#### My First Soccer Ball













#### Jungle Squeaker Lion

0183442













#### **Discovery Friend Giraffe**

0184045













#### Jungle Squeaker Zebra





0183439









#### **Textured Sensory Balls 6pcs**





#### **My First Footy**

010143













#### Jumbo Jungle Musical Piano Mat













# Jerry Giraffe Munchimal 0186977 Diagram of the state of

#### **Stella Unicorn Munchimal**

0186976













#### Wiggling Bertie Bee

0186972











#### Wiggling Poppy Penguin













#### **Amazing Garden Wiggling Friend**





#### **Cheeky Chime Rocky Racoon**

























#### **Dingly Dangly Mimsy**

0101141















#### **Activity Doofy Dog**













#### **Activity Friend Pooky Puppy**

0181200













#### **Activity Friend Blossom Butterfly**













## **Activity Friend Clip Clop** 0186980

#### **Activity Friend Jerry Giraffe**







#### **Activity Friend Stella Unicorn**













#### **Activity Friend Roary Lion**















#### Dingly Dangly Floss the Fairy

0182850













#### **Musical Pullstring Bunny**