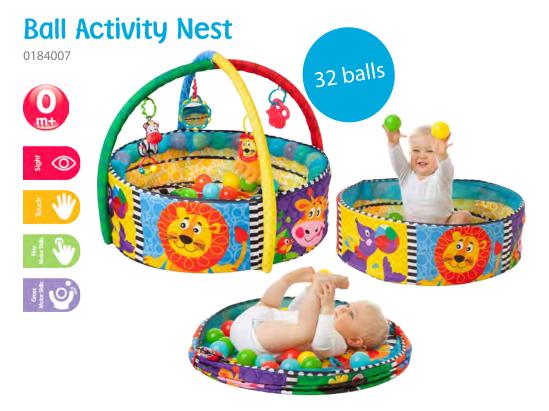

# Large Activity Floor Play

Each baby moves through the developmental stages in their own time. Our range of Large Activity Floor Play items are designed to make each stage just a little bit easier. Our gyms and mats provide a safe place for baby to rest or play. Active play assists in developing muscle strength - giving baby every opportunity to reach their developmental milestones. We aim to make tummy time as enjoyable as possible while baby starts to develop stronger neck, arm and back muscles. All our gyms provide visual and auditory stimulation too – so baby is getting a proper work out!



#### **Woodlands Music and Lights Projector Gym**

0186993



#### Clip Clop Musical Activity Gym



#### Snuggle Me Penguin Tummy Time Gym

0187681



#### Pop and Drop Activity Ball Gym





#### Music and Lights Comfy Car (Pink)



#### Music and Lights Comfy Car



#### Music and Lights Comfy Plane















#### **Jerry Giraffe Activity Gym**

0186365



#### Walk With Me Dragon **Activity Walker**

0185503



#### **Zoo Play Time Tummy** Time Mat and Pillow













#### Play in the Park Activity Gym



#### Party in the Park Super Mat













# Rattling & Teething

Soothe sore gums or rattle and shake! Shaking and rattling encourages physical movement and assists in developing important skills such as grasping & gripping. It exercises those little arms, legs and hands. Babies stimulate their auditory senses and learn about cause and effect as they shake and rattle. Teething items are designed to soothe sore gums and provide baby with a safe material to che