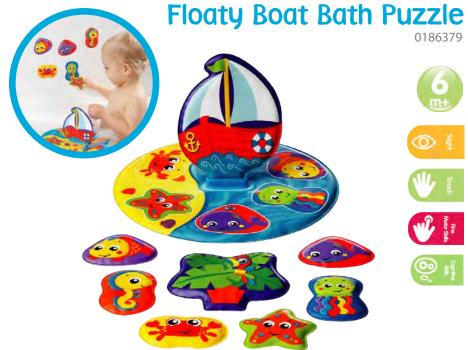

the multisensory stimulation bath time brings. Baby's safety underpins all Playgro products and we recognise the concerns and risks that mould in toys presents. That's why we've created our NEW range of fully sealed bath toys, to ensure safe water play fun for baby and peace of mind for parents.







#### Light up Squirty Bath Fountain



#### **Bright Baby Duckies**





















**Bath Duckie** 

0187476











#### Floating Sea Friends



#### Floating Sea Friends (Pink)



#### **Bath Duckie Family**













#### On The Move Squirtees

0183480

# proc.

#### Ocean Friends Squirtees (Pink) 0184039



#### Under the Sea Squirtees

0184967





**Soft Blocks** 

#### Garden Bath Book



#### Little Bee's Adventure Bath Book













#### Scoop and Splash Bath Set















#### Pop and Squirt Buddies (6pcs)

0184962



## scoop, strain and pour

#### **Bright Baby Boats**

0183454



## Fun in the Tub Jungle Squirtees 0184966







#### **Bathtime Squirtees**

0109864





#### Sort n' Stack Floating Hippo



#### **Bobbing Bath Ball**



#### **Bath Ball**

0182515













# Bed Time

Ahhhh...sleeeep. Soothe and ease baby into a good nights sleep with the Playgro Bed Time range. The gentle sound of music and the subtle movement of our musical mobiles can calm a restless baby or entertain a contented one. Soft and cuddly comforters provide tactile stimulation and comfort to little sleepy heads. A gentle and regular bed time routine can help baby to settle more quickly, and make the experience as calm as possible for parents and babies.



#