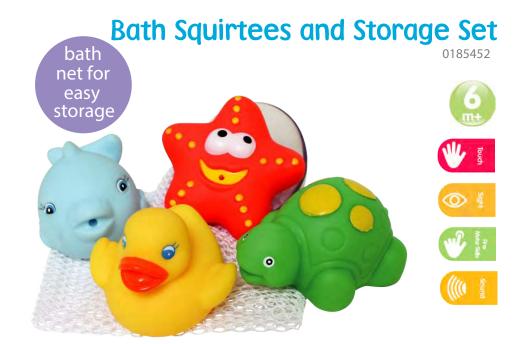

bath toys, to ensure safe water play fun for baby and peace of mind for parents.







#### Light up Squirty Bath Fountain



#### **Bright Baby Duckies**





















**Bath Duckie** 

0187476











#### Floating Sea Friends



#### Floating Sea Friends (Pink)



#### **Bath Duckie Family**













#### On The Move Squirtees

0183480

# proc.

#### Ocean Friends Squirtees (Pink) 0184039



#### Under the Sea Squirtees

0184967





**Soft Blocks** 

#### Garden Bath Book



#### Little Bee's Adventure Bath Book













#### Scoop and Splash Bath Set















#### Pop and Squirt Buddies (6pcs)

0184962



## scoop, strain and pour

#### **Bright Baby Boats**

0183454



## Fun in the Tub Jungle Squirtees 0184966







#### **Bathtime Squirtees**

0109864





#### Sort n' Stack Floating Hippo



#### **Bobbing Bath Ball**



#### **Bath Ball**

0182515













# Bed Time

Ahhhh...sleeeep. Soothe and ease baby into a good nights sleep with the Playgro Bed Time range. The gentle sound of music and the subtle movement of our musical mobiles can calm a restless baby or entertain a contented one. Soft and cuddly comforters provide tactile stimulation and comfort to little sleepy heads. A gentle and regular bed time routine can help baby to settle more quickly, and make the experience as calm as possible for parents and babies.



#### Goodnight Bear Night Light And Projector - Gender Neutral

0186423















comforting starry night projection

#### Goodnight Bear Night Light and Projector - Pink















# Jerry's Class

Ready fo