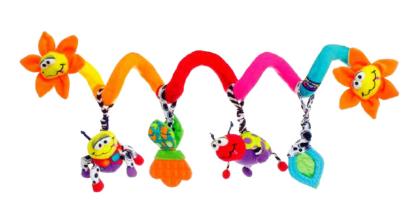

ky Chime Rocky Racoon**

























#### **Dingly Dangly Mimsy**

0101141















#### **Activity Doofy Dog**













#### **Activity Friend Pooky Puppy**

0181200













#### **Activity Friend Blossom Butterfly**













## **Activity Friend Clip Clop** 0186980

#### **Activity Friend Jerry Giraffe**







#### **Activity Friend Stella Unicorn**













#### **Activity Friend Roary Lion**















#### Dingly Dangly Floss the Fairy

0182850













#### **Musical Pullstring Bunny**

0183300













#### Dingly Dangly Curly the Monkey











#### **Musical Pullstring Tiger**













#### Tinkle Trio

0181059















0184558











#### **Groovy Mover Bee**

0186982













#### Amazing Garden Twirly Whirly











#### **Loopy Links**



#### **Groovy Mover Unicorn**



#### **Activity Friend Captain Canine**











# Large Activity Floor Play

Each baby moves through the developmental stages in their own time. Our range of Large Activity Floor Play items are designed to make each stage just a little bit easier. Our gyms and mats provide a safe place for baby to rest or play. Active play assists in developing muscle strength - giving baby every opportunity to reach their developmental milestones. We aim to make tummy time as enjoyable as possible while baby starts to develop stronger neck, arm and back muscles. All our gyms provide visual and auditory stimulation too – so baby is getting a proper work out!



#### **Woodlands Music and Lights Projector Gym**

0186993



#### Clip Clop