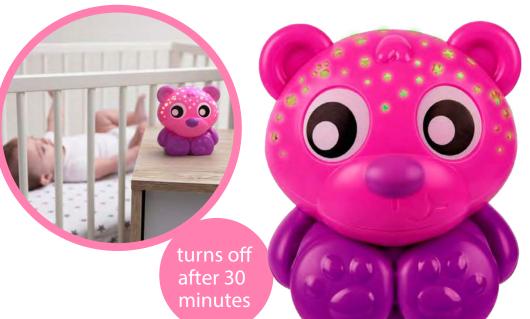

### **Bathtime Squirtees**

0109864





#### Sort n' Stack Floating Hippo



#### **Bobbing Bath Ball**



#### **Bath Ball**

0182515













# Bed Time

Ahhhh...sleeeep. Soothe and ease baby into a good nights sleep with the Playgro Bed Time range. The gentle sound of music and the subtle movement of our musical mobiles can calm a restless baby or entertain a contented one. Soft and cuddly comforters provide tactile stimulation and comfort to little sleepy heads. A gentle and regular bed time routine can help baby to settle more quickly, and make the experience as calm as possible for parents and babies.



#### Goodnight Bear Night Light And Projector - Gender Neutral

0186423















comforting starry night projection

#### Goodnight Bear Night Light and Projector - Pink















# Jerry's Class

Ready for class? Suitable for older babies and toddlers up to the age of three and beyond – Jerry's Class is designed to appeal to their active minds and inquisitive natures. A whole new world opens up as baby becomes more able to explore the world around them. They are able to manipulate items more easily and have developing cognitive skills that assist them to solve problems. They are full of fun and laughter and enjoy role play and imitation games. Keep their little minds and hands busy with Jerry's Class.



















isual Perception

Exploration



#### **Lights and Sounds Fire Truck**

6383865



Action & Reaction

Music & Movement

Exploration

Role Play



#### Dial-a-Friend Phone

6384018



Action & Reaction

Active Fun

**Active Exploration*