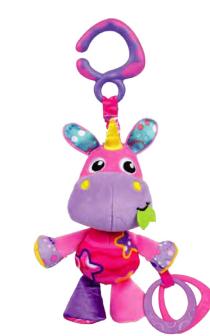

tal features to stimulate baby. Each item is designed to fit into the busy family schedule. Many items clip, clamp, tie or link easily – so they are easy to attach to the pram, stroller or car seat. Bon voyage!



#### Shake Rattle & Roll Ball

4083681













#### Play and Learn Ball

4082679











#### **Loopy Loops Ball**

0180271













#### My First Soccer Ball













#### Jungle Squeaker Lion

0183442













#### **Discovery Friend Giraffe**

0184045













#### Jungle Squeaker Zebra





0183439









#### **Textured Sensory Balls 6pcs**





#### **My First Footy**

010143













#### Jumbo Jungle Musical Piano Mat













# Jerry Giraffe Munchimal 0186977 Diagram of the state of

#### **Stella Unicorn Munchimal**

0186976













#### Wiggling Bertie Bee

0186972











#### Wiggling Poppy Penguin













#### **Amazing Garden Wiggling Friend**





#### **Cheeky Chime Rocky Racoon**

























#### **Dingly Dangly Mimsy**

0101141















#### **Activity Doofy Dog**













#### **Activity Friend Pooky Puppy**

0181200













#### **Activity Friend Blossom Butterfly**













## **Activity Friend Clip Clop** 0186980

#### **Activity Friend Jerry Giraffe**







#### **Activity Friend Stella Unicorn**













#### **Activity Friend Roary Lion**















#### Dingly Dangly Floss the Fairy

0182850













#### **Musical Pullstring Bunny**

0183300













#### Dingly Dangly Curly the Monkey











#### **Musical Pullstring Tiger**