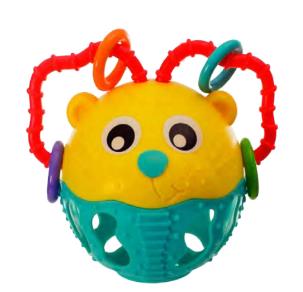

ime range is designed to enhance baby's development through play. Unstructured play has endless developmental benefits for baby and is a wonderful bonding time for parent and baby. Babies learn quickly that for every action - there is a reaction. Push the ball - it will move. Hit the dangling toy - it will swing. Shake the toy - it will rattle. As they start to master more skills they realise they have the power to make things happen which increases their confidence and sense of control. Exploring the world with parents or siblings helps baby develop a range of skills including motor skills, cognitive skills, and social skills.



#### Music and Lights Piano and Kick Pad

0186367















#### **High Chair Spinning Toy**



#### Panda Activity Ball

4086969



#### Roly Poly Rattle











# Tumble Jungle Musical Peek in Roller 0184970 Tumble Jungle Musical Peek in Roller 0184970



#### **Explor-a-ball**

4082426



#### **Bendy Ball**













### On The Go

Babies and families are always busy and spend lots of time on the go! Designed to keep both baby and parents happy during the sometimes trying travel times – trips to the shops or to school pick up. On the Go toys are entertaining and packed with developmental features to stimulate baby. Each item is designed to fit into the busy family schedule. Many items clip, clamp, tie or link easily – so they are easy to attach to the pram, stroller or car seat. Bon voyage!



#### Shake Rattle & Roll Ball

4083681













#### Play and Learn Ball

4082679











#### **Loopy Loops Ball**

0180271