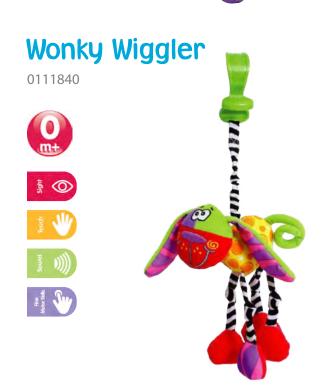

ily – so they are easy to attach to the pram, stroller or car seat. Bon voyage!



#### Shake Rattle & Roll Ball

4083681













#### Play and Learn Ball

4082679











#### **Loopy Loops Ball**

0180271













#### My First Soccer Ball













#### Jungle Squeaker Lion

0183442













#### **Discovery Friend Giraffe**

0184045













#### Jungle Squeaker Zebra





0183439









#### **Textured Sensory Balls 6pcs**





#### **My First Footy**

010143













#### Jumbo Jungle Musical Piano Mat













# Jerry Giraffe Munchimal 0186977 Diagram of the state of

#### **Stella Unicorn Munchimal**

0186976













#### Wiggling Bertie Bee

0186972











#### Wiggling Poppy Penguin













#### **Amazing Garden Wiggling Friend**





#### **Cheeky Chime Rocky Racoon**

























#### **Dingly Dangly Mimsy**

0101141















#### **Activity Doofy Dog**













#### **Activity Friend Pooky Puppy**

0181200













#### **Activity Friend Blossom Butterfly**













## **Activity Friend Clip Clop** 0186980

#### **Activity Friend Jerry Giraffe**







#### **Activity Friend Stella Unicorn**













#### **Activity Friend Roary Lion**















#### Dingly Dangly Floss the Fairy

0182850













#### **Musical Pullstring Bunny**

0183300













#### Dingly Dangly Curly the Monkey











#### **Musical Pullstring Tiger**













#### Tinkle Trio

0181059















0184558











#### **Groovy Mover Bee**

0186982













#### Amazing Garden Tw