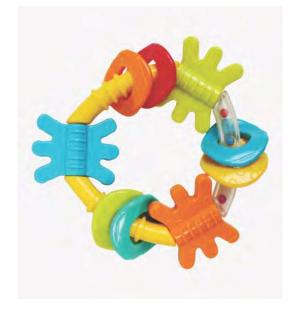

# **Clopette Activity Rattle**



#### Jungle Wrist Rattle and Foot Finder



#### **Clip Clop Activity Teether**



#### **Musical Mobile Phone Rattle - Pink**

0183834













#### **Ladybird Loop Rattle**

0182628













#### **Zebra Loop Rattle**

182719













#### **Click and Twist Rattle**















#### Bee Water Teether (2 Pack)

0182213









#### **Cool Panda Water Teether**

0186331









#### **Bumpy Gums 3Pk Water Teethers**0186335









#### Jerry Giraffe Mini Teether









#### **Curly Critter Mouse**

**Curly Critter Lion** 

0182514

0182592





















#### Jerry Giraffe Water Teether

0186336









#### **Soothing Circle Water Teether**









#### Super Shaker

0181598









#### **Triangle Teether**

4184209











#### **Textured Teething Rattle**

0182952









#### **Twisting Barbell Rattle**









### Story Time

Sharing a book with your baby is an unbeatable bonding experience - enjoyable for parent and baby. Its also sets the early foundations for a love of books and reading. Following along with pictures and stories stimulates babys imagination, visual perception and cognitive skills. The act of holding a book and turning the pages helps to develop motor skills and dexterity. All of our Story Time books feature vivid colours and illustrations to help baby focus and exercise their depth perception. They will love the cute characters and endearing stories they get to share with mum and dad.



#### Jazzy Jungle **Teether Book**



#### **Musical Clip Clop** Teether Book



#### **Teethin