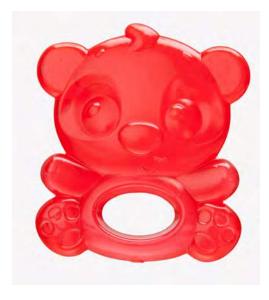

ttle. Teething items are designed to soothe sore gums and provide baby with a safe material to chew on when exploring with their mouths – which they love to do!



### Squeak and Soothe Natural Teether 0186970



0181587











#### **Teething Links**



4011459











#### **Clip Clop Activity Rattle**













#### Hands and Feet Discovery Rattles



#### **Clopette Activity Rattle**



#### Jungle Wrist Rattle and Foot Finder



#### **Clip Clop Activity Teether**



#### **Musical Mobile Phone Rattle - Pink**

0183834













#### **Ladybird Loop Rattle**

0182628













#### **Zebra Loop Rattle**

182719













#### **Click and Twist Rattle**















#### Bee Water Teether (2 Pack)

0182213









#### **Cool Panda Water Teether**

0186331









#### **Bumpy Gums 3Pk Water Teethers**0186335









#### Jerry Giraffe Mini Teether









#### **Curly Critter Mouse**

**Curly Critter Lion** 

0182514

0182592





















#### Jerry Giraffe Water Teether

0186336









#### **Soothing Circle Water Teether**









#### Super Shaker

0181598









#### **Triangle Teether**

4184209











#### **Textured Teething Rattle**

0182952









#### **Twisting Barbell Rattle**









### Story Time

Sharing a book with your baby is an unbeatable bonding experience - enjoyable for parent and baby. Its also sets the early foundations for a love of books and reading. Following along with pictures and stories stimulates babys imagination, visual perception and cognitive skills. The act of holding a book and turning