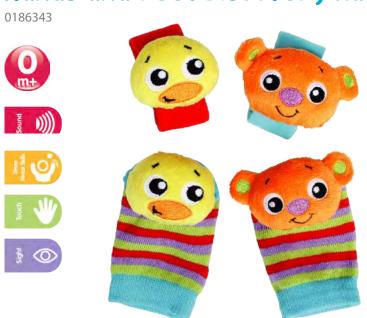

Mat and Pillow













#### Play in the Park Activity Gym



#### Party in the Park Super Mat













# Rattling & Teething

Soothe sore gums or rattle and shake! Shaking and rattling encourages physical movement and assists in developing important skills such as grasping & gripping. It exercises those little arms, legs and hands. Babies stimulate their auditory senses and learn about cause and effect as they shake and rattle. Teething items are designed to soothe sore gums and provide baby with a safe material to chew on when exploring with their mouths – which they love to do!



### Squeak and Soothe Natural Teether 0186970



0181587











#### **Teething Links**



4011459











#### **Clip Clop Activity Rattle**













#### Hands and Feet Discovery Rattles



#### **Clopette Activity Rattle**



#### Jungle Wrist Rattle and Foot Finder



#### **Clip Clop Activity Teether**



#### **Musical Mobile Phone Rattle - Pink**

0183834













#### **Ladybird Loop Rattle**

0182628













#### **Zebra Loop Rattle**

182719













#### **Click and Twist Rattle**















#### Bee Water Teether (2 Pack)

0182213









#### **Cool Panda Water Teether**

0186331









#### **Bumpy Gums 3Pk Water Teethers**0186335









#### Jerry Giraffe Mini Teether









#### **Curly Critter Mouse**

**Curly Critter Lion** 

0182514

0182592





















#### Jerry Giraffe Water Teether

0186336









#### **Soothing Circle Water Teether**









#### Super Shaker

0181598









#### **Triangle Teether**

4184209