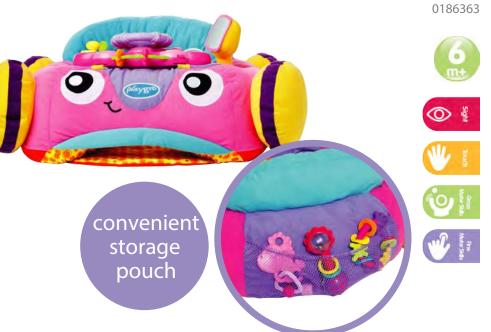

moves through the developmental stages in their own time. Our range of Large Activity Floor Play items are designed to make each stage just a little bit easier. Our gyms and mats provide a safe place for baby to rest or play. Active play assists in developing muscle strength - giving baby every opportunity to reach their developmental milestones. We aim to make tummy time as enjoyable as possible while baby starts to develop stronger neck, arm and back muscles. All our gyms provide visual and auditory stimulation too – so baby is getting a proper work out!



#### **Woodlands Music and Lights Projector Gym**

0186993



#### Clip Clop Musical Activity Gym



#### Snuggle Me Penguin Tummy Time Gym

0187681



#### Pop and Drop Activity Ball Gym





#### Music and Lights Comfy Car (Pink)



#### Music and Lights Comfy Car



#### Music and Lights Comfy Plane















#### **Jerry Giraffe Activity Gym**

0186365



#### Walk With Me Dragon **Activity Walker**

0185503



#### **Zoo Play Time Tummy** Time Mat and Pillow













#### Play in the Park Activity Gym



#### Party in the Park Super Mat













# Rattling & Teething

Soothe sore gums or rattle and shake! Shaking and rattling encourages physical movement and assists in developing important skills such as grasping & gripping. It exercises those little arms, legs and hands. Babies stimulate their auditory senses and learn about cause and effect as they shake and rattle. Teething items are designed to soothe sore gums and provide baby with a safe material to chew on when exploring with their mouths – wh