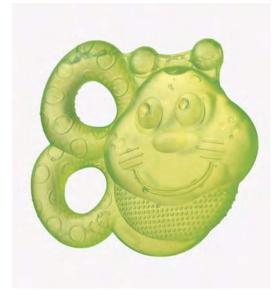

nd learn about cause and effect as they shake and rattle. Teething items are designed to soothe sore gums and provide baby with a safe material to chew on when exploring with their mouths – which they love to do!



### Squeak and Soothe Natural Teether 0186970



0181587











#### **Teething Links**



4011459











#### **Clip Clop Activity Rattle**













#### Hands and Feet Discovery Rattles



#### **Clopette Activity Rattle**



#### Jungle Wrist Rattle and Foot Finder



#### **Clip Clop Activity Teether**



#### **Musical Mobile Phone Rattle - Pink**

0183834













#### **Ladybird Loop Rattle**

0182628













#### **Zebra Loop Rattle**

182719













#### **Click and Twist Rattle**















#### Bee Water Teether (2 Pack)

0182213









#### **Cool Panda Water Teether**

0186331









#### **Bumpy Gums 3Pk Water Teethers**0186335









#### Jerry Giraffe Mini Teether









#### **Curly Critter Mouse**

**Curly Critter Lion** 

0182514

0182592





















#### Jerry Giraffe Water Teether

0186336









#### **Soothing Circle Water Teether**









#### Super Shaker

0181598









#### **Triangle Teether**

4184209











#### **Textured Teething Rattle**

0182952









#### **Twisting Barbell Rattle**









### Story Time

Sharing a book with your baby is an unbeatable bonding experience - enjoyable for parent and baby. Its also sets the early foundations for a love of books and reading. Following along with pictures and stories stimulates babys imagination, visual perception and cogn