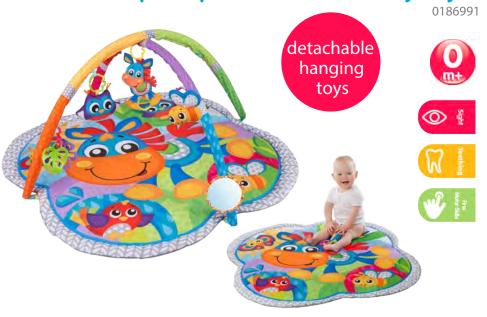

# Large Activity Floor Play

Each baby moves through the developmental stages in their own time. Our range of Large Activity Floor Play items are designed to make each stage just a little bit easier. Our gyms and mats provide a safe place for baby to rest or play. Active play assists in developing muscle strength - giving baby every opportunity to reach their developmental milestones. We aim to make tummy time as enjoyable as possible while baby starts to develop stronger neck, arm and back muscles. All our gyms provide visual and auditory stimulation too – so baby is getting a proper work out!

#### Play in the Park Activity Gym