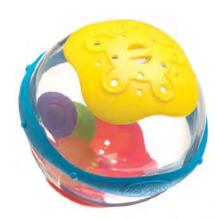

t up Squirty Bath Fountain



#### **Bright Baby Duckies**





















**Bath Duckie** 

0187476











#### Floating Sea Friends



#### Floating Sea Friends (Pink)



#### **Bath Duckie Family**













#### On The Move Squirtees

0183480

# proc.

#### Ocean Friends Squirtees (Pink) 0184039



#### Under the Sea Squirtees

0184967





**Soft Blocks** 

#### Garden Bath Book



#### Little Bee's Adventure Bath Book













#### Scoop and Splash Bath Set















#### Pop and Squirt Buddies (6pcs)

0184962



## scoop, strain and pour

#### **Bright Baby Boats**

0183454



## Fun in the Tub Jungle Squirtees 0184966







#### **Bathtime Squirtees**

0109864





#### Sort n' Stack Floating Hippo



#### **Bobbing Bath Ball**



#### **Bath Ball**

0182515













# Bed Time

Ahhhh...sleeeep. Soothe and ease baby into a good nights sleep with the Playgro Bed Time range. The gentle sound of music and the subtle movement of our musical mobiles can calm a restless baby or entertain a contented one. Soft and cuddly comforters provide tactile stimulation and comfort to little sleepy heads. A gentle and regular bed time routine can help baby to settle more quickly, and make the experience as calm as possible for parents and babies.



#### Goodnight Bear Night Light And Projector - Gender Neutral

0186423















comforting starry night projection

#### Goodnight Bear Night Light and Projector - Pink















# Jerry's Class

Ready for class? Suitable for older babies and toddlers up to the age of three and beyond – Jerry's Class