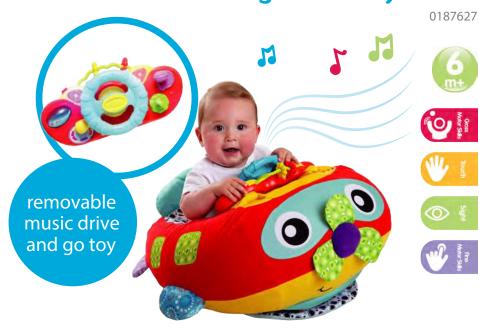

Large Activity Floor Play items are designed to make each stage just a little bit easier. Our gyms and mats provide a safe place for baby to rest or play. Active play assists in developing muscle strength - giving baby every opportunity to reach their developmental milestones. We aim to make tummy time as enjoyable as possible while baby starts to develop stronger neck, arm and back muscles. All our gyms provide visual and auditory stimulation too – so baby is getting a proper work out!



#### **Woodlands Music and Lights Projector Gym**

0186993



#### Clip Clop Musical Activity Gym



#### Snuggle Me Penguin Tummy Time Gym

0187681



#### Pop and Drop Activity Ball Gym





#### Music and Lights Comfy Car (Pink)



#### Music and Lights Comfy Car



#### Music and Lights Comfy Plane















#### **Jerry Giraffe Activity Gym**

0186365



#### Walk With Me Dragon **Activity Walker**

0185503



#### **Zoo Play Time Tummy** Time Mat and Pillow













#### Play in the Park Activity Gym



#### Party in the Park Super Mat













# Rattling & Teething

Soothe sore gums or rattle and shake! Shaking and rattling encourages physical movement and assists in developing important skills such as grasping & gripping. It exercises those little arms, legs and hands. Babies stimulate their auditory senses and learn about cause and effect as they shake and rattle. Teething items are designed to soothe sore gums and provide baby with a safe material to chew on when exploring with their mouths – which they love to do!



### Squeak and Soothe Natural Teether 0186970