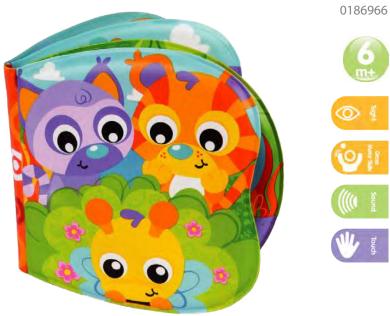

y attention and they light up when exposed to the multisensory stimulation bath time brings. Baby's safety underpins all Playgro products and we recognise the concerns and risks that mould in toys presents. That's why we've created our NEW range of fully sealed bath toys, to ensure safe water play fun for baby and peace of mind for parents.







#### Light up Squirty Bath Fountain



#### **Bright Baby Duckies**





















**Bath Duckie** 

0187476











#### Floating Sea Friends



#### Floating Sea Friends (Pink)



#### **Bath Duckie Family**













#### On The Move Squirtees

0183480

# proc.

#### Ocean Friends Squirtees (Pink) 0184039



#### Under the Sea Squirtees

0184967





**Soft Blocks** 

#### Garden Bath Book



#### Little Bee's Adventure Bath Book













#### Scoop and Splash Bath Set















#### Pop and Squirt Buddies (6pcs)

0184962



## scoop, strain and pour

#### **Bright Baby Boats**

0183454



## Fun in the Tub Jungle Squirtees 0184966







#### **Bathtime Squirtees**

0109864





#### Sort n' Stack Floating Hippo



#### **Bobbing Bath Ball**



#### **Bath Ball**

0182515













# Bed Time

Ahhhh...sleeeep. Soothe and ease baby into a good nights sleep with the Playgro Bed Time range. The gentle sound of music and the subtle movement of our musical mobiles can calm a restless baby or entertain a contented one. Soft and cuddly comforters provide tactile stimulation and comfort to little sleepy heads. A gentle and regular bed time routine can help baby to settle more quickly, and make the experience as