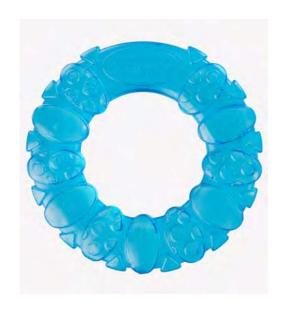

**Clip Clop Activity Rattle**













#### Hands and Feet Discovery Rattles



#### **Clopette Activity Rattle**



#### Jungle Wrist Rattle and Foot Finder



#### **Clip Clop Activity Teether**



#### **Musical Mobile Phone Rattle - Pink**

0183834













#### **Ladybird Loop Rattle**

0182628













#### **Zebra Loop Rattle**

182719













#### **Click and Twist Rattle**















#### Bee Water Teether (2 Pack)

0182213









#### **Cool Panda Water Teether**

0186331









#### **Bumpy Gums 3Pk Water Teethers**0186335









#### Jerry Giraffe Mini Teether









#### **Curly Critter Mouse**

**Curly Critter Lion** 

0182514

0182592





















#### Jerry Giraffe Water Teether

0186336









#### **Soothing Circle Water Teether**









#### Super Shaker

0181598









#### **Triangle Teether**

4184209











#### **Textured Teething Rattle**

0182952









#### **Twisting Barbell Rattle**









### Story Time

Sharing a book with your baby is an unbeatable bonding experience - enjoyable for parent and baby. Its also sets the early foundations for a love of books and reading. Following along with pictures and stories stimulates babys imagination, visual perception and cognitive skills. The act of holding a book and turning the pages helps to develop motor skills and dexterity. All of our Story Time books feature vivid colours and illustrations to help baby focus and exercise their depth perception. They will love the cute characters and endearing stories they get to share with mum and dad.



#### Ja