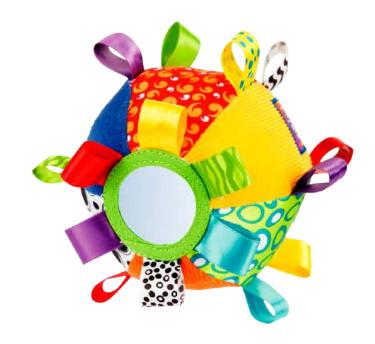

# Tumble Jungle Musical Peek in Roller 0184970 Tumble Jungle Musical Peek in Roller 0184970



#### **Explor-a-ball**

4082426



#### **Bendy Ball**













### On The Go

Babies and families are always busy and spend lots of time on the go! Designed to keep both baby and parents happy during the sometimes trying travel times – trips to the shops or to school pick up. On the Go toys are entertaining and packed with developmental features to stimulate baby. Each item is designed to fit into the busy family schedule. Many items clip, clamp, tie or link easily – so they are easy to attach to the pram, stroller or car seat. Bon voyage!



#### Shake Rattle & Roll Ball

4083681













#### Play and Learn Ball

4082679











#### **Loopy Loops Ball**

0180271













#### My First Soccer Ball













#### Jungle Squeaker Lion

0183442













#### **Discovery Friend Giraffe**

0184045













#### Jungle Squeaker Zebra





0183439









#### **Textured Sensory Balls 6pcs**





#### **My First Footy**

010143













#### Jumbo Jungle Musical Piano Mat













# Jerry Giraffe Munchimal 0186977 Diagram of the state of

#### **Stella Unicorn Munchimal**

0186976













#### Wiggling Bertie Bee

0186972











#### Wiggling Poppy Penguin













#### **Amazing Garden Wiggling Friend**





#### **Cheeky Chime Rocky Racoon**

























#### **Dingly Dangly Mimsy**

0101141















#### **Activity Doofy Dog**













#### **Activity Friend Pooky Puppy**

0181200













#### **Acti