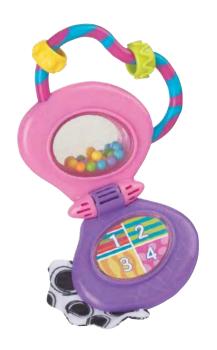

attling encourages physical movement and assists in developing important skills such as grasping & gripping. It exercises those little arms, legs and hands. Babies stimulate their auditory senses and learn about cause and effect as they shake and rattle. Teething items are designed to soothe sore gums and provide baby with a safe material to chew on when exploring with their mouths – which they love to do!



### Squeak and Soothe Natural Teether 0186970



0181587











#### **Teething Links**



4011459











#### **Clip Clop Activity Rattle**













#### Hands and Feet Discovery Rattles



#### **Clopette Activity Rattle**



#### Jungle Wrist Rattle and Foot Finder



#### **Clip Clop Activity Teether**



#### **Musical Mobile Phone Rattle - Pink**

0183834













#### **Ladybird Loop Rattle**

0182628













#### **Zebra Loop Rattle**

182719













#### **Click and Twist Rattle**















#### Bee Water Teether (2 Pack)

0182213









#### **Cool Panda Water Teether**

0186331









#### **Bumpy Gums 3Pk Water Teethers**0186335









#### Jerry Giraffe Mini Teether









#### **Curly Critter Mouse**

**Curly Critter Lion** 

0182514

0182592





















#### Jerry Giraffe Water Teether

0186336









#### **Soothing Circle Water Teether**









#### Super Shaker

0181598









#### **Triangle Teether**

4184209











#### **Textured Teething Rattle**

0182952









#### **Twisting Barbell Rattle**









### Story Time

Sharing a book with your baby is an unbeatable bonding experience - e