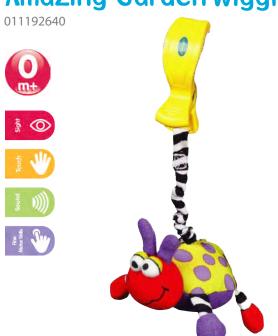

asily – so they are easy to attach to the pram, stroller or car seat. Bon voyage!



#### Shake Rattle & Roll Ball

4083681













#### Play and Learn Ball

4082679











#### **Loopy Loops Ball**

0180271













#### My First Soccer Ball













#### Jungle Squeaker Lion

0183442













#### **Discovery Friend Giraffe**

0184045













#### Jungle Squeaker Zebra





0183439









#### **Textured Sensory Balls 6pcs**





#### **My First Footy**

010143













#### Jumbo Jungle Musical Piano Mat













# Jerry Giraffe Munchimal 0186977 Diagram of the state of

#### **Stella Unicorn Munchimal**

0186976













#### Wiggling Bertie Bee

0186972











#### Wiggling Poppy Penguin













#### **Amazing Garden Wiggling Friend**





#### **Cheeky Chime Rocky Racoon**

























#### **Dingly Dangly Mimsy**

0101141















#### **Activity Doofy Dog**













#### **Activity Friend Pooky Puppy**

0181200













#### **Activity Friend Blossom Butterfly**













## **Activity Friend Clip Clop** 0186980

#### **Activity Friend Jerry Giraffe**







#### **Activity Friend Stella Unicorn**













#### **Activity Friend Roary Lion**















#### Dingly Dangly Floss the Fairy

0182850













#### **Musical Pullstring Bunny**

0183300













#### Dingly Dangly Curly the Monkey











#### **Musical Pullstring Tiger**













#### Tinkle Trio

0181059















0184558











#### **Groovy Mover Bee**

0186982













#### Amazing Garden