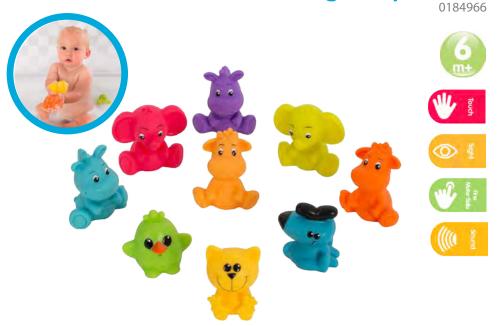

hy we've created our NEW range of fully sealed bath toys, to ensure safe water play fun for baby and peace of mind for parents.







#### Light up Squirty Bath Fountain



#### **Bright Baby Duckies**





















**Bath Duckie** 

0187476











#### Floating Sea Friends



#### Floating Sea Friends (Pink)



#### **Bath Duckie Family**













#### On The Move Squirtees

0183480

# proc.

#### Ocean Friends Squirtees (Pink) 0184039



#### Under the Sea Squirtees

0184967





**Soft Blocks** 

#### Garden Bath Book



#### Little Bee's Adventure Bath Book













#### Scoop and Splash Bath Set















#### Pop and Squirt Buddies (6pcs)

0184962



## scoop, strain and pour

#### **Bright Baby Boats**

0183454



## Fun in the Tub Jungle Squirtees 0184966







#### **Bathtime Squirtees**

0109864





#### Sort n' Stack Floating Hippo



#### **Bobbing Bath Ball**



#### **Bath Ball**

0182515













# Bed Time

Ahhhh...sleeeep. Soothe and ease baby into a good nights sleep with the Playgro Bed Time range. The gentle sound of music and the subtle movement of our musical mobiles can calm a restless baby or entertain a contented one. Soft and cuddly comforters provide tactile stimulation and comfort to little sleepy heads. A gentle and regular bed time routine can help baby to settle more quickly, and make the experience as calm as possible for parents and babies.



#### Goodnight Bear Night Light And Projector - Gender Neutral

0186423















comforting starry night projection

#### Goodnight Bear Night Light and Projector -