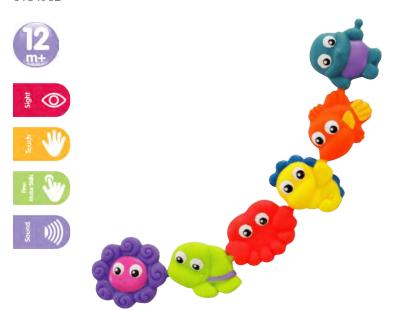

ety underpins all Playgro products and we recognise the concerns and risks that mould in toys presents. That's why we've created our NEW range of fully sealed bath toys, to ensure safe water play fun for baby and peace of mind for parents.







#### Light up Squirty Bath Fountain



#### **Bright Baby Duckies**





















**Bath Duckie** 

0187476











#### Floating Sea Friends



#### Floating Sea Friends (Pink)



#### **Bath Duckie Family**













#### On The Move Squirtees

0183480

# proc.

#### Ocean Friends Squirtees (Pink) 0184039



#### Under the Sea Squirtees

0184967





**Soft Blocks** 

#### Garden Bath Book



#### Little Bee's Adventure Bath Book













#### Scoop and Splash Bath Set















#### Pop and Squirt Buddies (6pcs)

0184962



## scoop, strain and pour

#### **Bright Baby Boats**

0183454



## Fun in the Tub Jungle Squirtees 0184966







#### **Bathtime Squirtees**

0109864





#### Sort n' Stack Floating Hippo



#### **Bobbing Bath Ball**



#### **Bath Ball**

0182515













# Bed Time

Ahhhh...sleeeep. Soothe and ease baby into a good nights sleep with the Playgro Bed Time range. The gentle sound of music and the subtle movement of our musical mobiles can calm a restless baby or entertain a contented one. Soft and cuddly comforters provide tactile stimulation and comfort to little sleepy heads. A gentle and regular bed time routine can help baby to settle more quickly, and make the experience as calm as possible for parents and babies.



#### Goodnight Bear Night Light And Projector - Gender Neu