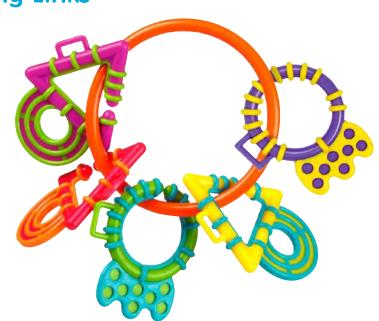

## Walk With Me Dragon **Activity Walker**

0185503



#### **Zoo Play Time Tummy** Time Mat and Pillow













#### Play in the Park Activity Gym



#### Party in the Park Super Mat













# Rattling & Teething

Soothe sore gums or rattle and shake! Shaking and rattling encourages physical movement and assists in developing important skills such as grasping & gripping. It exercises those little arms, legs and hands. Babies stimulate their auditory senses and learn about cause and effect as they shake and rattle. Teething items are designed to soothe sore gums and provide baby with a safe material to chew on when exploring with their mouths – which they love to do!



### Squeak and Soothe Natural Teether 0186970



0181587











#### **Teething Links**



4011459











#### **Clip Clop Activity Rattle**













#### Hands and Feet Discovery Rattles



#### **Clopette Activity Rattle**



#### Jungle Wrist Rattle and Foot Finder



#### **Clip Clop Activity Teether**



#### **Musical Mobile Phone Rattle - Pink**

0183834













#### **Ladybird Loop Rattle**

0182628













#### **Zebra Loop Rattle**

182719













#### **Click and Twist Rattle**















#### Bee Water Teether (2 Pack)

0182213









#### **Cool Panda Water Teether**

0186331









#### **Bumpy Gums 3Pk Water Teethers**0186335









#### Jerry Giraffe Mini Teether









#### **Curly Critter Mouse**

**Curly Critter Lion** 

0182514

0182592





















#### Jerry Giraffe Water Teether

0186336









#### **Soothing Circle Water Teeth