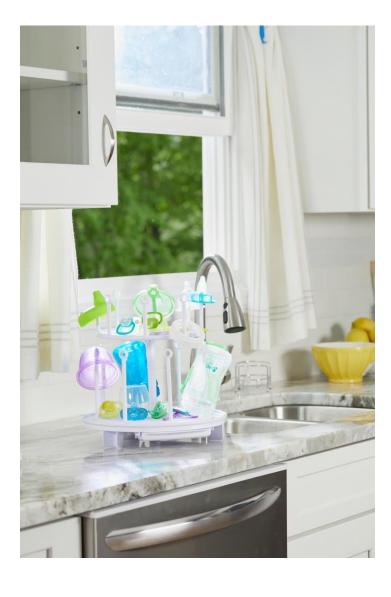

# Spin Stack Drying Rack

- Space-saving drying rack for bottles, nipples, pacifiers, pump parts and more
- Holds up to 16 bottles
- Two adjustable spinning levels, it drains directly into the sink and can be easily stored under kitchen cabinets or stored flat
- Age Grade: Adult use only