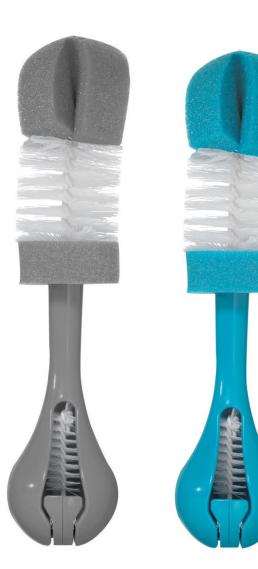

# Double Sponge Bottle Brush

- Double sponge makes bottle cleaning easy
- Soft bristles won't dull bottles
- Swivel out nipple brush conveniently stores in the handle
- Two sponges make it easier to clean rims and bottles in one cleaning
- Age Grade: Adult use only