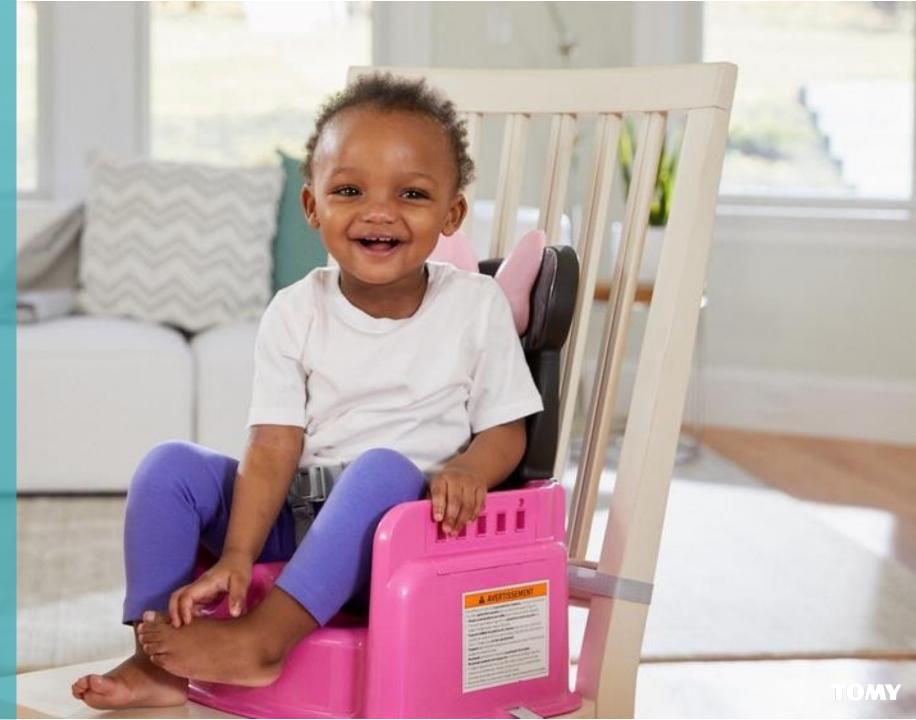

first years

Nursery

first years

**Booster Seats** 

## Licensed Mealtim Seats

- Adjustable, dishwasher-safe tray with cup holder
- Three-point harness for security. Nylon straps
- Attaches to most standard adult chairs
- Back folds down for easy transport and storage
- Contoured and comfortable seat
- Grows with baby infant to toddler, 6m+