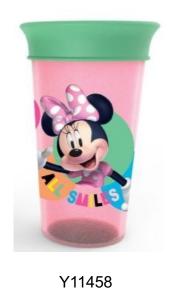

# Sip Around Spoutless Sippy

A 2-in-1 spoutless solution that combines an all silicone lid with an open cup

Y11457

Y11459

- 9oz
- Age grade: 12m+
- Silicone lid w/ valves along the edge
- No thread cup can be used as open cup
- Lid cover for on the go convenience
- Easy to clean