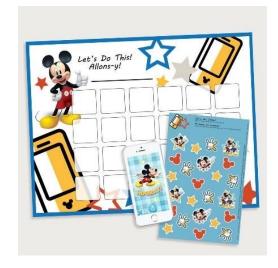

# Customize your look! Optional tank sticker included

- 2-in-1 potty training toilet seat with fun Paw Patrol design
- Toilet training seat detaches to fit on fullsized toilet once child is potty trained
- Realistic flush handle makes rewarding sound
- Includes sticker sheet and reward chart to track potty training progress
- Age Grade 18m+