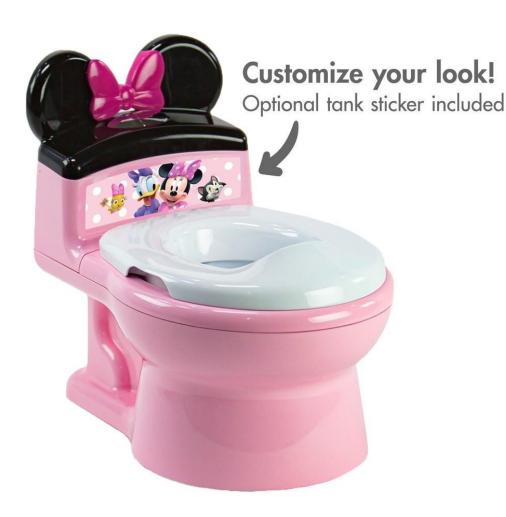

# Mickey ImaginAction Potty

- 2-in-1 potty training toilet seat with fun Mickey Mouse design
- Toilet training seat detaches to fit on fullsized toilet once child is potty trained
- Digitally connects to free Share the Smiles app to help encourage your child during potty training!
- Realistic flush handle makes rewarding sound
- Includes sticker sheet with both scan-able character stickers and bonus non-scan-able stickers for extra fun!
- Age Grade 18m+

# Minnie ImaginAction Potty

- 2-in-1 potty training toilet seat with fun Minnie Mouse design
- Toilet training seat detaches to fit on fullsized toilet once child is potty trained
- Digitally connects to free Share the Smiles app to help encourage your child during potty training!
- Realistic flush handle makes rewarding sound
- Includes sticker sheet with both scan-able character stickers and bonus non-scan-able stickers for extra fun!
- Age Grade 18m+

# Customize your look! Optional tank sticker included

- 2-in-1 potty training toilet seat with fun Paw Patrol design
- Toilet training seat detaches to fit on fullsized toilet once child is potty trained
- Realistic flush handle makes rewarding sound
- Includes sticker sheet and reward chart to track potty training progress
- Age Grade 18m+