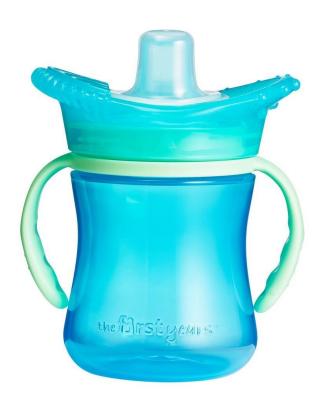

# 7oz Weighted Straw Trainer

The only licensed weighted straw cup

- 9m+
- Sip at any angle
- Encourages babies to drink from a straw cup at an earlier age
- Silicone Straw
- Spill Proof