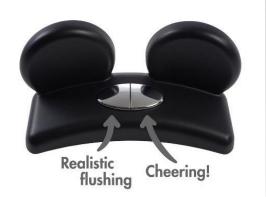

## Super Pooper Plus Potty

- Looks like adult toilet to encourage toddlers to begin potty training
- Integrated foot lift for improved comfort and positioning for toddlers learning to use potty
- Design combines looks-like adult toilet with transition seat as child progresses in training process
- Realistic flushing and cheering sounds add engagement and encouragement while training
- Age grade 18m+