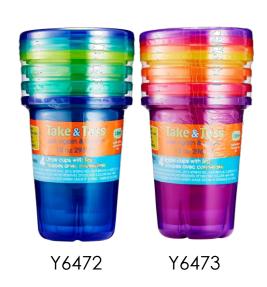

### 2020-2021Take & Toss Line Architecture

3pk 10oz Licensed Sippy

# T&T Shrink Wrap Bin Opportunities

- Take & Toss cups in shrink wrap packaging make the perfect bin opportunity
- Snaps-on, valve-free, spill proof lids are easy to clean
- Lids are interchangeable with most other Take & Toss products
- Uses less plastic than the traditional sippy cup
- Dishwasher safe | BPA free