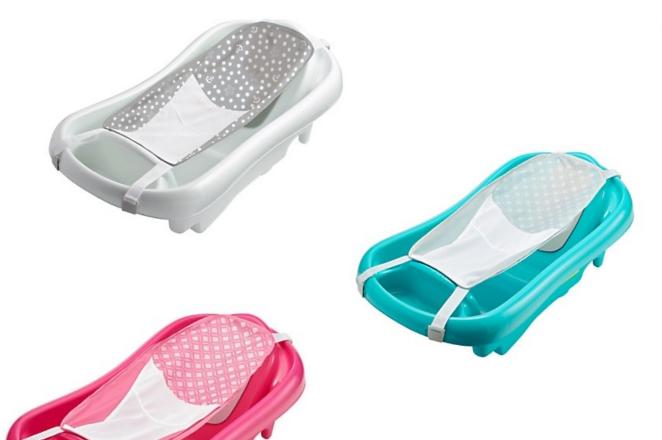

## Bath Tubs

- •SLING INCLUDED: Infant sling is packaged right inside the tub
- •NEWBORN BATH: Mesh sling provides extra support and comfort during first bath times
- •GROWING BABY BATH: Deep ergonomic tub design with pad to help hold growing baby better while bathing
- •TODDLER BATH: Toddlers are supported on the upright side of the tub with plenty of room to play
- •EASY CLEAN: Mesh sling is machine washable and dryable, anti-slip pads are mildew-resistant