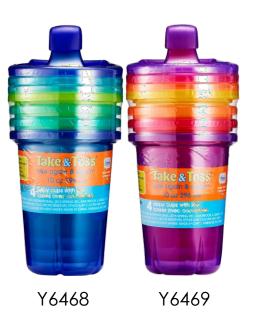

### 2020-2021Take & Toss Line Architecture

3pk 10oz Licensed Sippy

# T&T Shrink Wrap Bin Opportunities

- Take & Toss cups in shrink wrap packaging make the perfect bin opportunity
- Snaps-on, valve-free, spill proof lids are easy to clean
- Lids are interchangeable with most other Take & Toss products
- Uses less plastic than the traditional sippy cup
- Dishwasher safe | BPA free