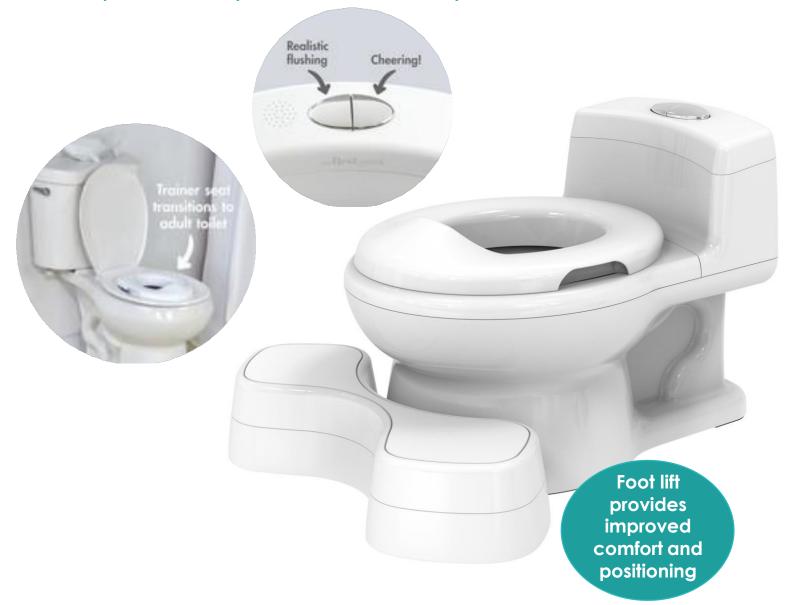

## Super Pooper Plus Potty

- Looks like adult toilet to encourage toddlers to begin potty training
- Integrated foot lift for improved comfort and positioning for toddlers learning to use potty
- Design combines looks-like adult toilet with transition seat as child progresses in training process
- Realistic flushing and cheering sounds add engagement and encouragement while training
- Age grade 18m+