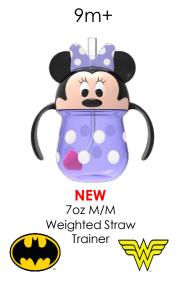

# 7oz Weighted Straw Trainer

The only licensed weighted straw cup

- 9m+
- Sip at any angle
- Encourages babies to drink from a straw cup at an earlier age
- Silicone Straw
- Spill Proof