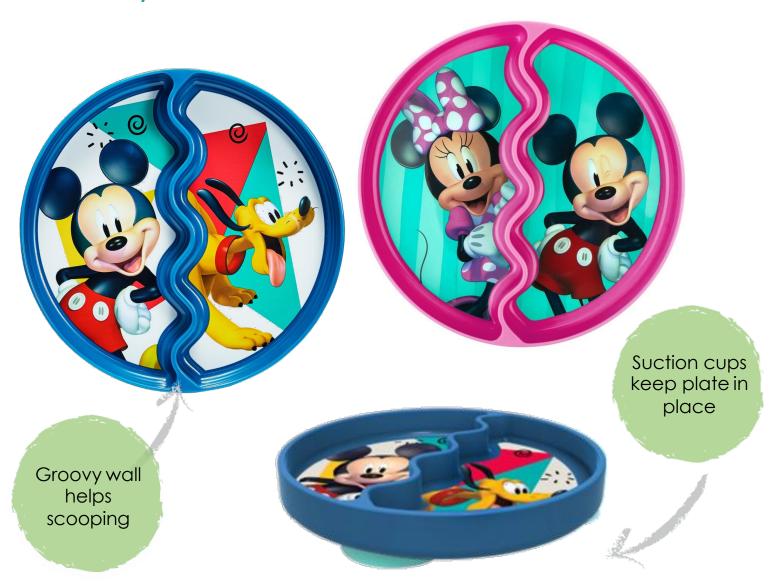

# Mickey & Minnie Suction Plate

- Strong suction cups to keep plate in place
- Groovy interior wall for easier scooping
- Bold character graphics
- Sectioned plate divides foods
- Made without BPA
- Age grade: 9m+