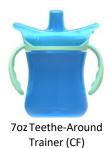

# Teethe Around Trainer Cup

- 6m+
- Silicone lid with textures for soothing tender gums
- Textures also prepare babies mouth for texture
- Removable trainer handles
- Easy to clean
- Spout cover