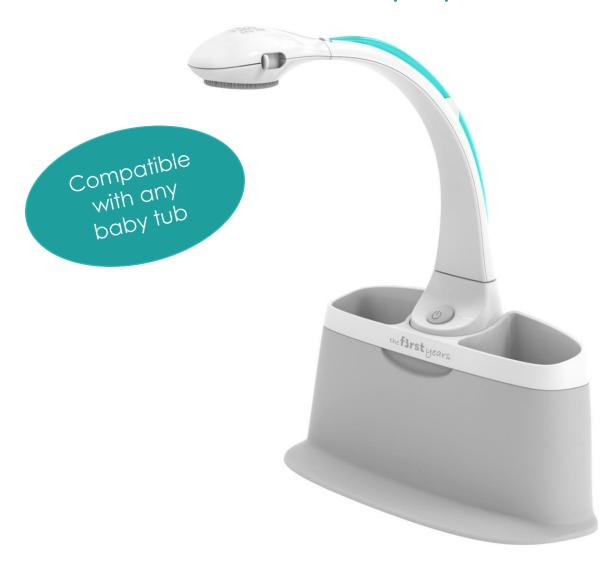

# Rain Shower Baby Spa - accessory

#### **Key Features/Benefits:**

Enjoy spa-like experiences at bath time with your little one Shower handle adjusts as Mom needs for cleaning and soothing baby, and includes a soft, silicone brush for added relaxing sensory experience for baby.

Designed to give baby calming comfort and helps mom's confidence bathing newborn with easy access in sink and adult bathing

Designed to fit in full size tub for use with sitting up toddler.

Age grade: Adult use only Great item for baby registry