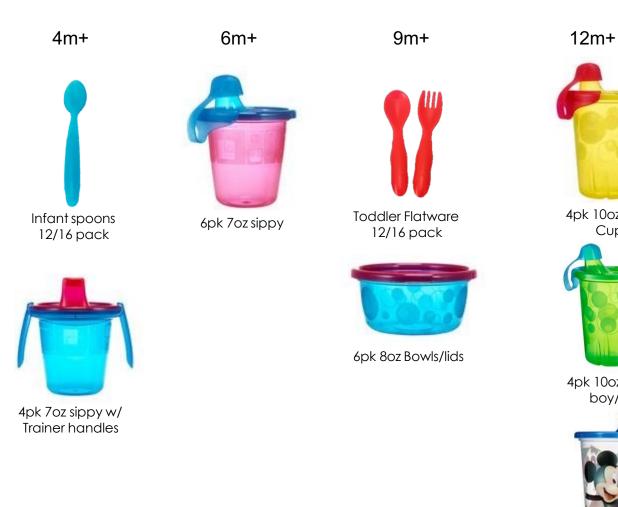

# 2020-2021 The First Years Sippy Cup Line Architecture

9m+

12m+

Insulated hard spout

Insulated Drop Guard Straw

NEW 12oz Sip & See Water Bottle

7oz Drop Guard Trainer

NEW Sip Around Spoutless cup

Flip Top Straww/ Name Tag Charm

7oz My First Open Cup