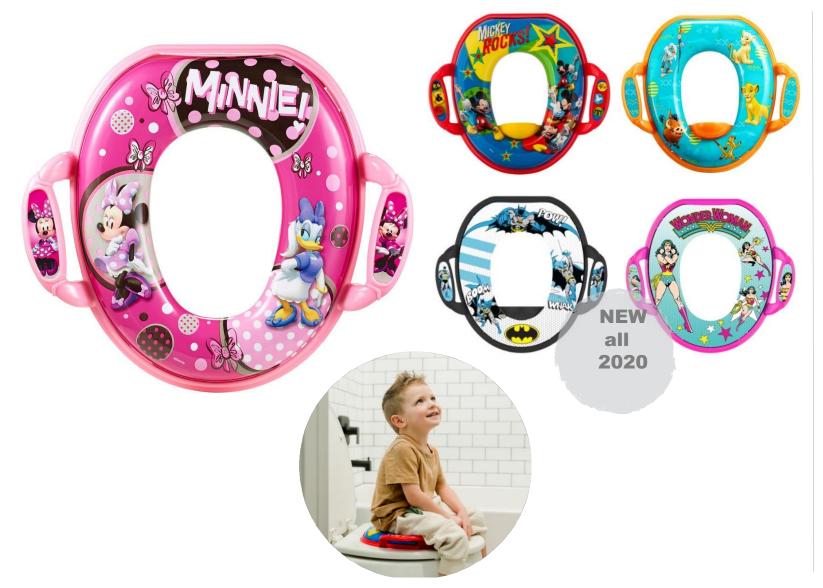

# Soft Potty Rings

- New Franchise packaging available
- Encourage your child to use the adult toilet with this potty seat featuring a fun Disney theme
- Soft cushion for an extra comfy seat
- Easy-grasp handles help child feel more secure
- Easy-to-clean design
- Age Grade 18M+