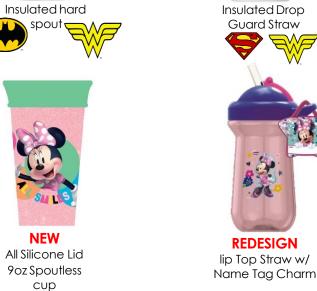

# 2020-2021 The First Years Sippy Cup Line Architecture

9m+

12m+

Insulated hard spout

Insulated Drop Guard Straw

NEW 12oz Sip & See Water Bottle

7oz Drop Guard Trainer

NEW Sip Around Spoutless cup

Flip Top Straww/ Name Tag Charm

7oz My First Open Cup