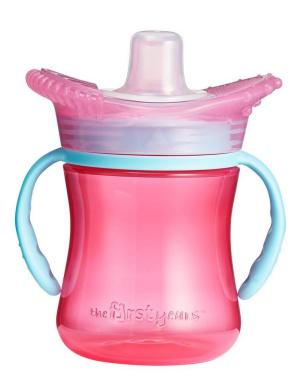

## Bath Tubs

- •SLING INCLUDED: Infant sling is packaged right inside the tub
- •NEWBORN BATH: Mesh sling provides extra support and comfort during first bath times
- •GROWING BABY BATH: Deep ergonomic tub design with pad to help hold growing baby better while bathing
- •TODDLER BATH: Toddlers are supported on the upright side of the tub with plenty of room to play
- •EASY CLEAN: Mesh sling is machine washable and dryable, anti-slip pads are mildew-resistant