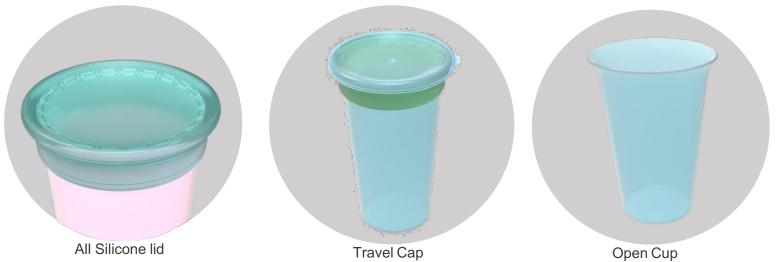

# The Sip Around Spoutless Cup

A 2-in-1 spoutless solution that combines an all silicone lid with an open cup

- 9oz
- Age grade: 12m+
- Silicone lid w/ valves along the edge
- Translucent silicone for child to see liquid coming toward them
- No thread cup can be used as open cup
- Lid cover for on the go convenience
- Easy to clean

# Sip Around Spoutless Sippy

A 2-in-1 spoutless solution that combines an all silicone lid with an open cup

Y11457

Y11459

- 9oz
- Age grade: 12m+
- Silicone lid w/ valves along the edge
- No thread cup can be used as open cup
- Lid cover for on the go convenience
- Easy to clean