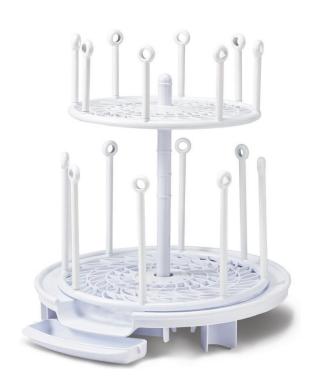

# Spin Stack Drying Rack

- Space-saving drying rack for bottles, nipples, pacifiers, pump parts and more
- Holds up to 16 bottles
- Two adjustable spinning levels, it drains directly into the sink and can be easily stored under kitchen cabinets or stored flat
- Age Grade: Adult use only