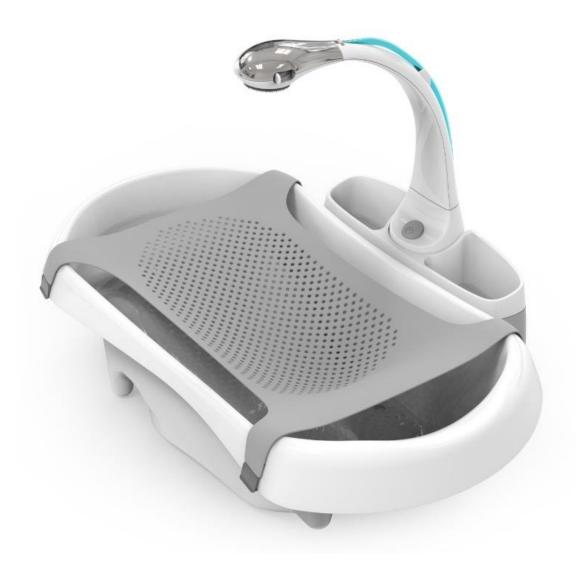

# Rain Shower Baby Spa Bath

#### **Key Features/Benefits:**

Enjoy spa-like experiences at bath time with your little one Shower handle adjusts as Mom needs for cleaning and soothing baby, and includes a soft, silicone brush for added relaxing sensory experience for baby.

Tub design allows for a continuous water stream to keep baby warm.

Designed to fit in single and full sized sinks and in fullsize tub Age grade: 0 mo. – 25lbs.

Great item for baby registry