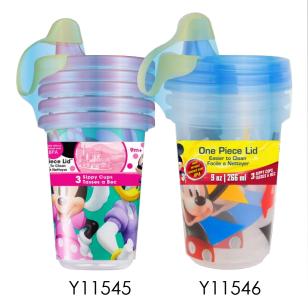

### 2020-2021Take & Toss Line Architecture

3pk 10oz Licensed Sippy

# T&T Bonus! 4 pk Sippy Cups

- Special bonus 2 sided activity sheet included in 4 pack of T&T sippy cups
- Activity sheet includes look & find activities
- Snaps-on, valve-free, spill proof lids are easy to clean
- Lids are interchangeable with most other Take & Toss products
- Uses less plastic than the traditional sippy cup
- Dishwasher safe | BPA free
- 10 oz

# T&T Shrink Wrap Bin Opportunities

- Take & Toss cups in shrink wrap packaging make the perfect bin opportunity
- Snaps-on, valve-free, spill proof lids are easy to clean
- Lids are interchangeable with most other Take & Toss products
- Uses less plastic than the traditional sippy cup
- Dishwasher safe | BPA free