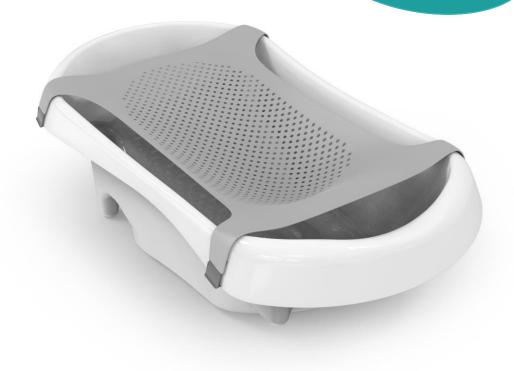

## First Suds Bath

**NEW** Sling! Soft, siliconelike feel

- NEW! Soft TPE sling improves baby position and comfort
- Designed to grow with baby through 3 stages;
  - Sling cradles first-time bathers in comfortable position, making it easy to reach and clean for parents
  - Two positions in tub one end supports baby when first sitting up and other end has more space as baby grows
- High sides make it convenient and safe for bathing once baby is sitting up unassisted
- Age grade: 0 mo. 25lbs.
- Great item for baby registry

Deluxe multi stage tub suits baby's needs from newborn to toddler, with new silicone-like sling

Designed to give baby calming comfort and helps mom's confidence bathing newborn with easy access in sink and adult bathing

Tub design allows for a continuous water stream to keep baby warm.

Designed to fit in single and full sized sinks and in fullsize tub Age grade: 0 mo. – 25lbs.

Great item for baby registry