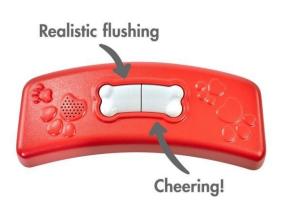

## Super Pooper Plus Potty

- Looks like adult toilet to encourage toddlers to begin potty training
- Integrated foot lift for improved comfort and positioning for toddlers learning to use potty
- Design combines looks-like adult toilet with transition seat as child progresses in training process
- Realistic flushing and cheering sounds add engagement and encouragement while training
- Age grade 18m+