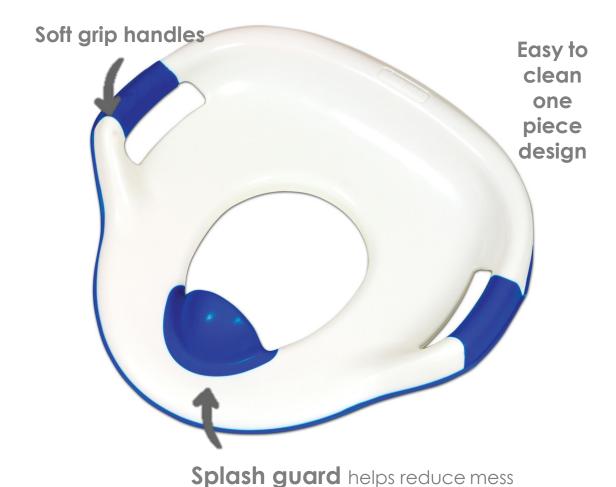

# Soft Grip Trainer Seat 1pk

- One-piece trainer seat fits on your family toilet
- Wide, soft grip handles offer comfort and security
- Pee shield helps to reduce mess
- Easy to clean. Fitting on your family toilet, it has wide, soft grip handles for comfort and security, plus a high, soft pee shield to help reduce mess
- Age Grade: 18 months+