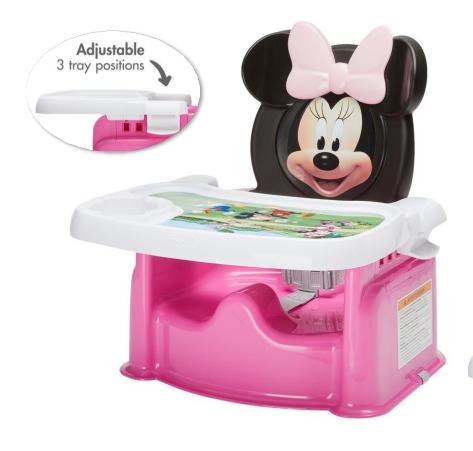

first years

Nursery

first years

**Booster Seats** 

## Licensed Mealtim Seats

- Adjustable, dishwasher-safe tray with cup holder
- Three-point harness for security. Nylon straps
- Attaches to most standard adult chairs
- Back folds down for easy transport and storage
- Contoured and comfortable seat
- Grows with baby infant to toddler, 6m+