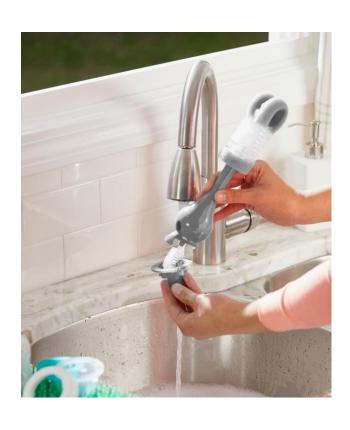

# Double Sponge Bottle Brush

- Double sponge makes bottle cleaning easy
- Soft bristles won't dull bottles
- Swivel out nipple brush conveniently stores in the handle
- Two sponges make it easier to clean rims and bottles in one cleaning
- Age Grade: Adult use only