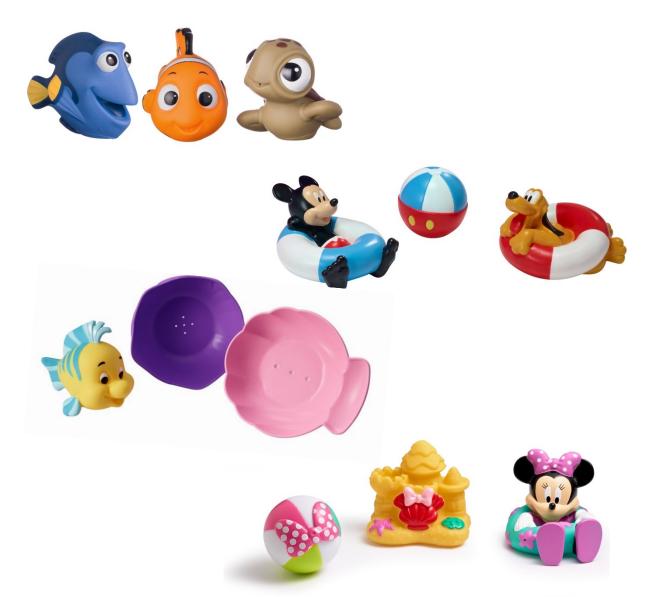

first years

Bath Toys

# Bath Toys

#### **Key Features/Benefits:**

•What could be more fun for little bathers than hanging in the tub with their favourite Disney friends? Each of the toys in the Disney Squirt Toys 3-Packs is cute, colourful, and perfectly compact for little hands. Kids will love the squirting action and playing in the tub with all the Finding Nemo characters! first years