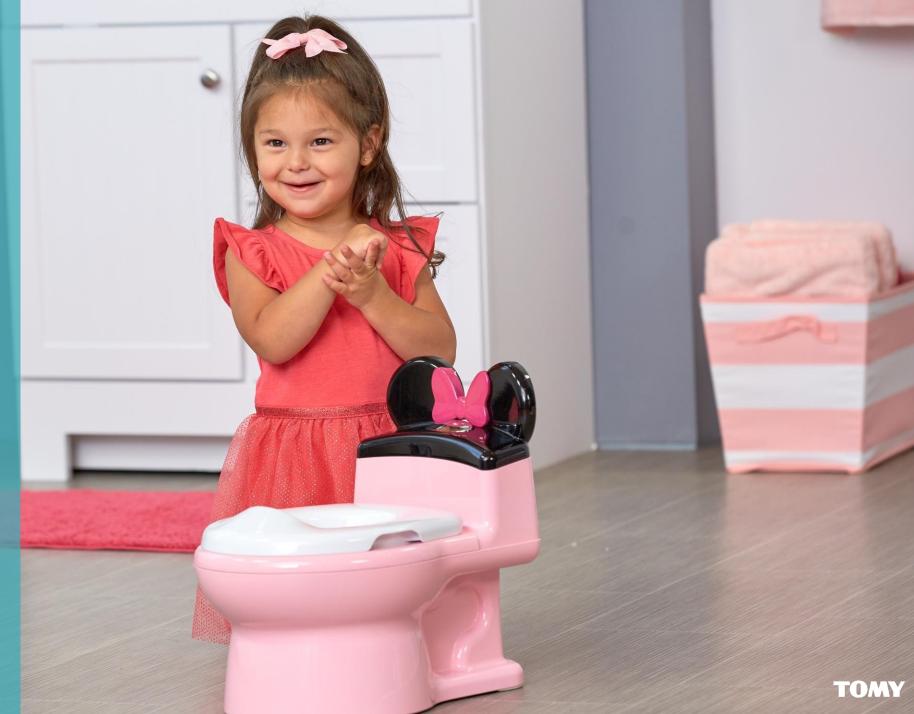

Potty Time

## Super Pooper Plus Potty

- Looks like adult toilet to encourage toddlers to begin potty training
- Integrated foot lift for improved comfort and positioning for toddlers learning to use potty
- Design combines looks-like adult toilet with transition seat as child progresses in training process
- Realistic flushing and cheering sounds add engagement and encouragement while training
- Age grade 18m+