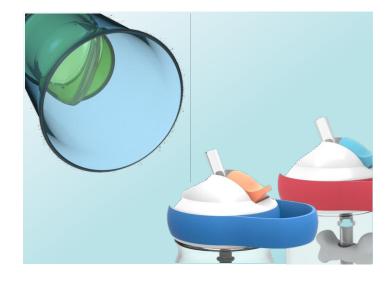

# The Sip Around Spoutless Cup

A 2-in-1 spoutless solution that combines an all silicone lid with an open cup

- 9oz
- Age grade: 12m+
- Silicone lid w/ valves along the edge
- Translucent silicone for child to see liquid coming toward them
- No thread cup can be used as open cup
- Lid cover for on the go convenience
- Easy to clean

# Sip Around Spoutless Sippy

A 2-in-1 spoutless solution that combines an all silicone lid with an open cup

Y11457

Y11459

- 9oz
- Age grade: 12m+
- Silicone lid w/ valves along the edge
- No thread cup can be used as open cup
- Lid cover for on the go convenience
- Easy to clean