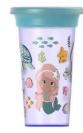

# Teethe Around Trainer Cup

- 6m+
- Silicone lid with textures for soothing tender gums
- Textures also prepare babies mouth for texture
- Removable trainer handles
- Easy to clean
- Spout cover