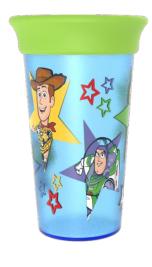

y cup
- Dishwasher safe | BPA free
- 10 oz



# T&T Shrink Wrap Bin Opportunities









- Take & Toss cups in shrink wrap packaging make the perfect bin opportunity
- Snaps-on, valve-free, spill proof lids are easy to clean
- Lids are interchangeable with most other Take & Toss products
- Uses less plastic than the traditional sippy cup
- Dishwasher safe | BPA free



first years

Licensed Toddler Feeding



# 2020-2021 Licensed – Sippy Cup Line Architecture









18m+



# 7oz Weighted Straw Trainer

The only licensed weighted straw cup





- 9m+
- Sip at any angle
- Encourages babies to drink from a straw cup at an earlier age
- Silicone Straw
- Spill Proof



# Sip Around Spoutless Sippy

A 2-in-1 spoutless solution that combines an all silicone lid with an open cup



Y11457





Y11459



- 9oz
- Age grade: 12m+
- Silicone lid w/ valves along the edge
- No thread cup can be used as open cup
- Lid cover for on the go convenience
- Easy to clean

# Sip & See Water Bottle

The only toddler water bottle with a fun "toy like" feature to encourage hydration









Y11466

Drop Guard Bumpers = greater durability



- 24m+
- Floating charm makes sipping fun, easy to clean
- Encourages toddlers to drink more water
- Flip top straw perfect for on the go
- Flexible carrying handle
- Drop Guard bumper on lid and cup base for added durability



# Mickey & Minnie Suction Plate





- Strong suction cups to keep plate in place
- Groovy interior wall for easier scooping
- Bold character graphics
- Sectioned plate divides foods
- Made without BPA
- Age grade: 9m+



first yea