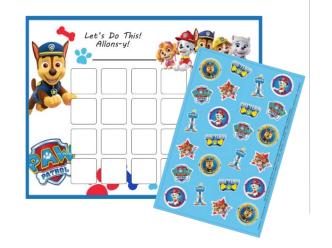

# Paw Patrol Potty & Training Seat

# Customize your look! Optional tank sticker included

- 2-in-1 potty training toilet seat with fun Paw Patrol design
- Toilet training seat detaches to fit on fullsized toilet once child is potty trained
- Realistic flush handle makes rewarding sound
- Includes sticker sheet and reward chart to track potty training progress
- Age Grade 18m+