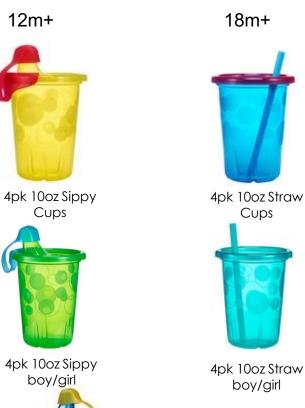

### 2020-2021Take & Toss Line Architecture

3pk 10oz Licensed Sippy

# T&T Bonus! 4 pk Sippy Cups

- Special bonus 2 sided activity sheet included in 4 pack of T&T sippy cups
- Activity sheet includes look & find activities
- Snaps-on, valve-free, spill proof lids are easy to clean
- Lids are interchangeable with most other Take & Toss products
- Uses less plastic than the traditional sippy cup
- Dishwasher safe | BPA free
- 10 oz