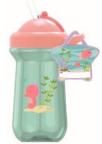

# Sip & See Water Bottle

The only toddler water bottle with a fun "toy like" feature to encourage hydration

Y11466

Drop Guard Bumpers = greater durability

- 24m+
- Floating charm makes sipping fun, easy to clean
- Encourages toddlers to drink more water
- Flip top straw perfect for on the go
- Flexible carrying handle
- Drop Guard bumper on lid and cup base for added durability