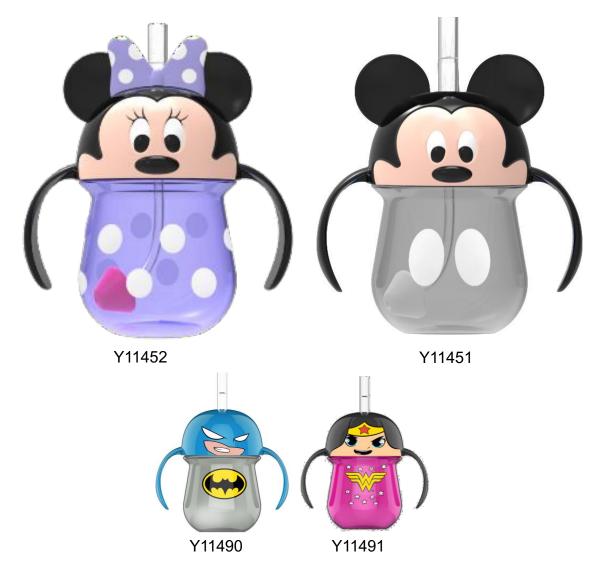

# 2020-2021 Licensed – Sippy Cup Line Architecture

18m+

# 7oz Weighted Straw Trainer

The only licensed weighted straw cup

- 9m+
- Sip at any angle
- Encourages babies to drink from a straw cup at an earlier age
- Silicone Straw
- Spill Proof

# Sip Around Spoutless Sippy

A 2-in-1 spoutless solution that combines an all silicone lid with an open cup

Y11457

Y11459

- 9oz
- Age grade: 12m+
- Silicone lid w/ valves along the edge
- No thread cup can be used as open cup
- Lid cover for on the go convenience
- Easy to clean