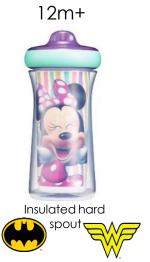

# T&T Bonus! 4 pk Sippy Cups





- Special bonus 2 sided activity sheet included in 4 pack of T&T sippy cups
- Activity sheet includes look & find activities
- Snaps-on, valve-free, spill proof lids are easy to clean
- Lids are interchangeable with most other Take & Toss products
- Uses less plastic than the traditional sippy cup
- Dishwasher safe | BPA free
- 10 oz



# T&T Shrink Wrap Bin Opportunities









- Take & Toss cups in shrink wrap packaging make the perfect bin opportunity
- Snaps-on, valve-free, spill proof lids are easy to clean
- Lids are interchangeable with most other Take & Toss products
- Uses less plastic than the traditional sippy cup
- Dishwasher safe | BPA free



first years

Licensed Toddler Feeding



# 2020-2021 Licensed – Sippy Cup Line Architecture









18m+



# 7oz Weighted Straw Trainer

The only licensed weighted straw cup





- 9m+
- Sip at any angle
- Encourages babies to drink from a straw cup at an earlier age
- Silicone Straw
- Spill Proof



# Sip Around Spoutless Sippy

A 2-in-1 spoutless solution that combines an all silicone lid with an open cup



Y11457





Y11459



- 9oz
- Age grade: 12m+
- Silicone lid w/ valves along the edge
- No thread cup can be used as open cup
- Lid cover for on the go convenience
- Easy to clean

# Sip & See Water Bottle

The only toddler water bottle with a fun "toy like" feature to encourage hydration









Y11466

Drop Guard Bumpers = greater durability



- 24m+
- Floating charm makes sipping fun, easy to clean
- Encourages toddlers to drink more water
- Flip top straw perfect for on