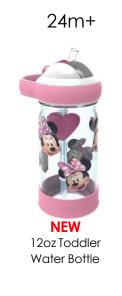

# Sip & See Water Bottle

The only toddler water bottle with a fun "toy like" feature to encourage hydration

Y11466

Drop Guard Bumpers = greater durability

- 24m+
- Floating charm makes sipping fun, easy to clean
- Encourages toddlers to drink more water
- Flip top straw perfect for on the go
- Flexible carrying handle
- Drop Guard bumper on lid and cup base for added durability