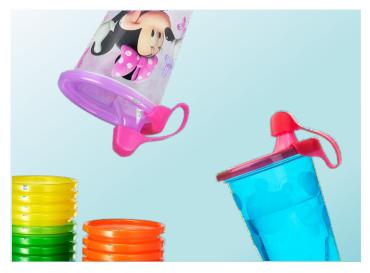

# 2020-2021 The First Years Sippy Cup Line Architecture

9m+

12m+

Insulated hard spout

Insulated Drop Guard Straw

NEW 12oz Sip & See Water Bottle

7oz Drop Guard Trainer

NEW Sip Around Spoutless cup

# Teethe Around Trainer Cup

- 6m+
- Silicone lid with textures for soothing tender gums
- Textures also prepare babies mouth for texture
- Removable trainer handles
- Easy to clean
- Spout cover