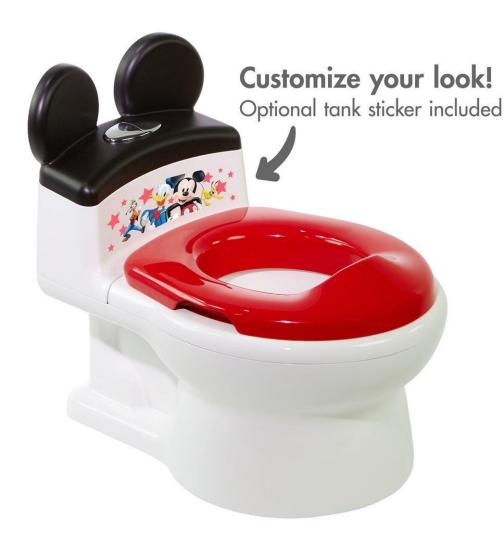

# Mickey ImaginAction Potty

- 2-in-1 potty training toilet seat with fun Mickey Mouse design
- Toilet training seat detaches to fit on fullsized toilet once child is potty trained
- Digitally connects to free Share the Smiles app to help encourage your child during potty training!
- Realistic flush handle makes rewarding sound
- Includes sticker sheet with both scan-able character stickers and bonus non-scan-able stickers for extra fun!
- Age Grade 18m+

# Customize your look! Optional tank sticker included

- 2-in-1 potty training toilet seat with fun Paw Patrol design
- Toilet training seat detaches to fit on fullsized toilet once child is potty trained
- Realistic flush handle makes rewarding sound
- Includes sticker sheet and reward chart to track potty training progress
- Age Grade 18m+