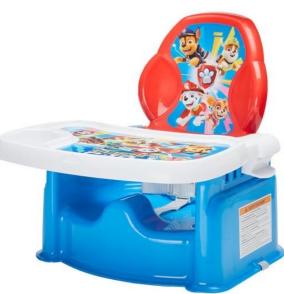

first years

Nursery

first years

**Booster Seats** 

## Licensed Mealtim Seats

- Adjustable, dishwasher-safe tray with cup holder
- Three-point harness for security. Nylon straps
- Attaches to most standard adult chairs
- Back folds down for easy transport and storage
- Contoured and comfortable seat
- Grows with baby infant to toddler, 6m+