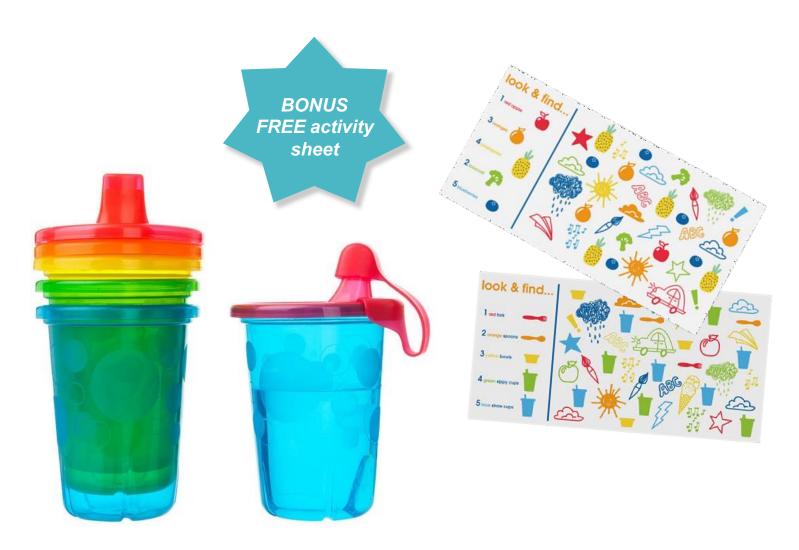

# T&T Bonus! 4 pk Sippy Cups

- Special bonus 2 sided activity sheet included in 4 pack of T&T sippy cups
- Activity sheet includes look & find activities
- Snaps-on, valve-free, spill proof lids are easy to clean
- Lids are interchangeable with most other Take & Toss products
- Uses less plastic than the traditional sippy cup
- Dishwasher safe | BPA free
- 10 oz