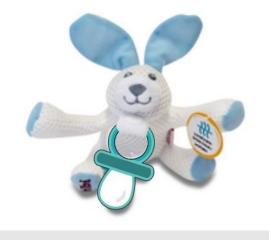

# **BREATHABLE** Pacifiers

- 1. Attach to pacifiers to help babies keep them near
- 2. Won't roll away if dropped!
- 3. Detachable with Velcro
- 4. BREATHABLE mesh fabric!