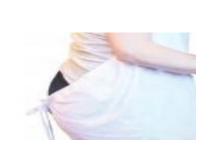

#### **Pregnancy Wedge**

#### with bamboo cover

- Perfect balance of firmness for support & comfort
- Use between your legs for aligning both your hips & spine
- Use for back support

**Baby Works** 