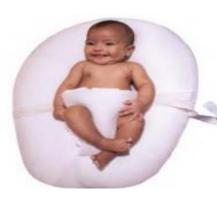

#### **Memory Foam Feeding Pillow**

#### with bamboo pillowcase

- Provides comfort during breast or bottle feeding.
- Helps alleviate back pain caused by slouching

**Back support** 

Support arrière