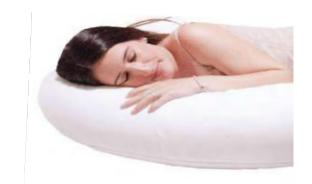

#### Before & After Maternity Pillow

#### with bamboo pillowcase

- > For total body comfort
- "U" shaped design for comfort & support while breastfeeding
- Use for back & bump support
- Cover transforms pillow into baby seat