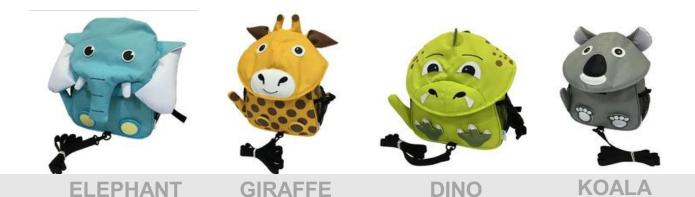

# Small Harness Backpack

#### Key attributes:

- 1. Optional harness or guide tether
- 2. Adjustable chest buckle and straps
- 3. Removable guide tether attaches to bottom of backpack
- 4. Top grab or hang handle
- 5. Zippered main compartment

**ELEPHANT** 

**GIRAFFE** 

DINO KOALA