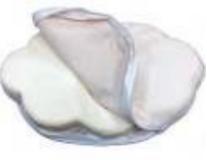

#### Cloud 9 Head support With removable cover

- Specially designed to support baby's head
- > Helps relieve pressure on cranium
- Perfect for use in a stroller, swing or bouncy seat