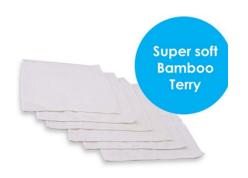

# **Ultimate Bamboo Washcloths 6pk**

#### great for bath & meal time

- ➤ Made of rayon from bamboo fibers
- Super absorbent & unbelievably soft
- ➤ Hypoallergenic and perfect for sensitive skin