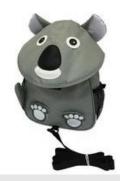

# Small Harness Backpack

#### Key attributes:

- 1. Optional harness or guide tether
- 2. Adjustable chest buckle and straps
- 3. Removable guide tether attaches to bottom of backpack
- 4. Top grab or hang handle
- 5. Zippered main compartment

**ELEPHANT** 

**GIRAFFE** 

DINO KOALA