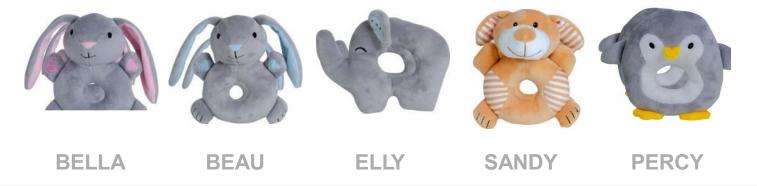

# **Cuddle Rattles**

- 1. Super soft cuddly rattle
- 2. Baby's best friend
- 3. Stimulates the senses
- 4. Easy to grab