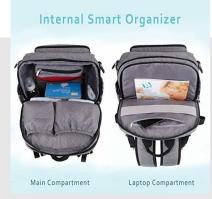

# "Iconic" Backpack

- 1. Extra large 30L capacity
- 2. Padded compartments for laptops and tablets
- 3. Waterproof side pockets for wet or dirty clothes
- 4. Insulated side pocket
- 5. Padded plush lined compartment for valuables
- 6. Two removable stroller straps
- 7. Top handle & padded shoulder straps
- 8. Card pocket on shoulder strap
- 9. Anti-theft pocket with zipper on the back to keep valuables secure
- 10. Includes waterproof change pad!