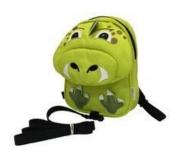

# Small Harness Backpack

#### Key attributes:

- 1. Optional harness or guide tether
- 2. Adjustable chest buckle and straps
- 3. Removable guide tether attaches to bottom of backpack
- 4. Top grab or hang handle
- 5. Zippered main compartment

**ELEPHANT** 

**GIRAFFE** 

DINO KOALA