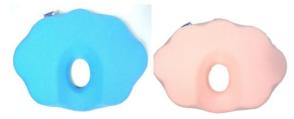

#### Cloud 9 Head support With removable cover

- Specially designed to support baby's head
- > Helps relieve pressure on cranium
- Perfect for use in a stroller, swing or bouncy seat