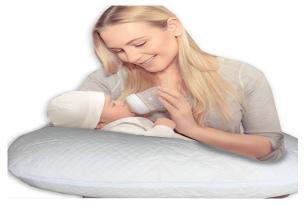

#### **Memory Foam Feeding Pillow**

#### with bamboo pillowcase

- Provides comfort during breast or bottle feeding.
- Helps alleviate back pain caused by slouching

**Back support** 

Support arrière