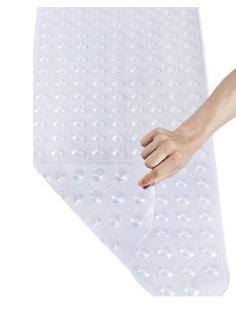

#### **Total Tub Bath Mat**

## full length for complete coverage

- > Antibacterial, mould and mildew resistant
- > Strong suction for maximum safety and security

#### easy & convenient to clean

- > Creates a safe cradle for bathing & lounging for babies 0-6 months
- Machine washable and dryer safe
- Polyester mesh fabric & micro-bead fill is soft and absorbs water to keep your baby warm during bath time