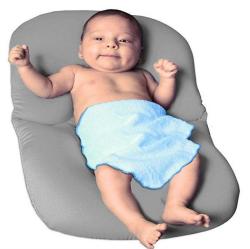

#### Before & After Maternity Pillow

#### with bamboo pillowcase

- > For total body comfort
- "U" shaped design for comfort & support while breastfeeding
- Use for back & bump support
- Cover transforms pillow into baby seat