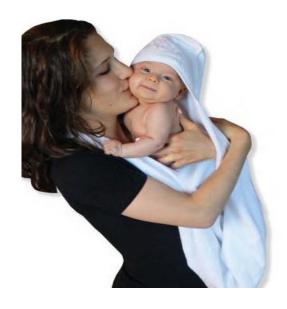

# Hands Free Hoodie Bamboo Apron Towel soft, cozy & absorbent

- > Premium & luxurious comfort & absorbency
- Extra-large hooded towel perfect for toddlers too
- Unique apron design fastens around parents' back to make "hands free" while protecting from splashing
- Soft & cozy rayon from bamboo terry fibers