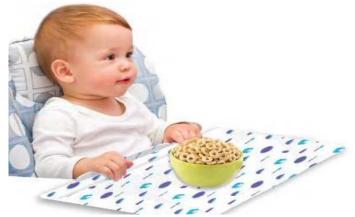

# Disposable Placemats – 12pk with crumb catcher

- ➢ Ideal and convenient for use at home or while on-the-go
- With adhesive strips to keep securely in place.