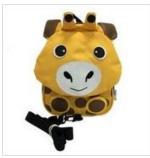

# Small Harness Backpack

#### Key attributes:

- 1. Optional harness or guide tether
- 2. Adjustable chest buckle and straps
- 3. Removable guide tether attaches to bottom of backpack
- 4. Top grab or hang handle
- 5. Zippered main compartment

**ELEPHANT** 

**GIRAFFE** 

DINO KOALA