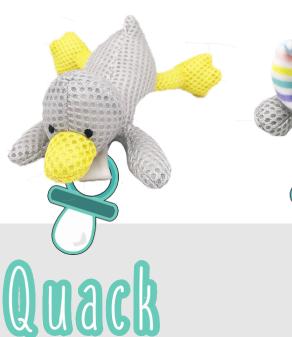

# **BREATHABLE** Pacifiers

- 1. Attach to pacifiers to help babies keep them near
- 2. Won't roll away if dropped!
- 3. Detachable with Velcro
- 4. BREATHABLE mesh fabric!

# **PLUSH Pacifiers**

- 1. Attach to pacifiers to help babies keep them near
- 2. Won't roll away if dropped!
- 3. Detachable with Velcro
- 4. Super soft plush fabric