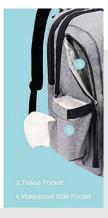

# "Iconic" Backpack

- 1. Extra large 30L capacity
- 2. Padded compartments for laptops and tablets
- 3. Waterproof side pockets for wet or dirty clothes
- 4. Insulated side pocket
- 5. Padded plush lined compartment for valuables
- 6. Two removable stroller straps
- 7. Top handle & padded shoulder straps
- 8. Card pocket on shoulder strap
- 9. Anti-theft pocket with zipper on the back to keep valuables secure
- 10. Includes waterproof change pad!