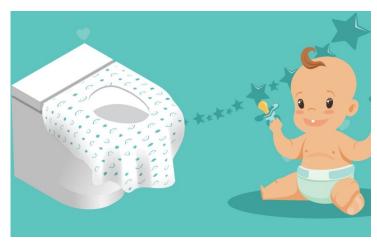

## Disposable Potty Protectors – 10pk Hygienic & convenient!

- ➤ Ideal for use while on-the-go!!
- Perfect for public restrooms