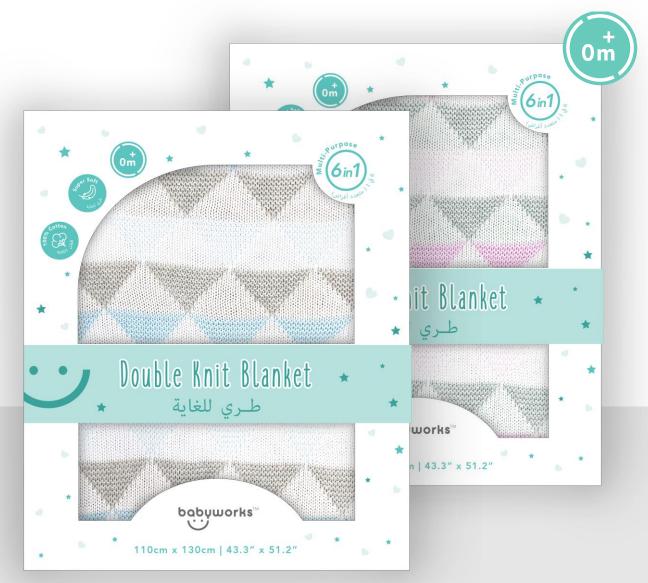

# Double Knit Blanket

- 1. 110cm x 130cm | 43.3" x 51.2"
- 2. Super Soft
- 3. 100% Cotton Double Knit
- 4. 6 in 1 (multi-purpose)