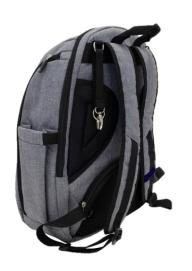

# "Iconic" Backpack

- 1. Extra large 30L capacity
- 2. Padded compartments for laptops and tablets
- 3. Waterproof side pockets for wet or dirty clothes
- 4. Insulated side pocket
- 5. Padded plush lined compartment for valuables
- 6. Two removable stroller straps
- 7. Top handle & padded shoulder straps
- 8. Card pocket on shoulder strap
- 9. Anti-theft pocket with zipper on the back to keep valuables secure
- 10. Includes waterproof change pad!