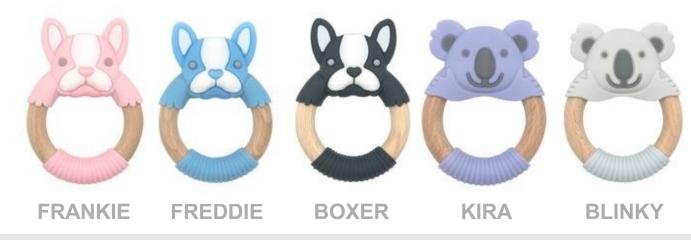

# **Teething Rings**

- 1. Made from Silicone and Beechwood
- 2. Super cute faces
- 3. Multiple textures for teething