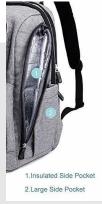

# "Iconic" Backpack

- 1. Extra large 30L capacity
- 2. Padded compartments for laptops and tablets
- 3. Waterproof side pockets for wet or dirty clothes
- 4. Insulated side pocket
- 5. Padded plush lined compartment for valuables
- 6. Two removable stroller straps
- 7. Top handle & padded shoulder straps
- 8. Card pocket on shoulder strap
- 9. Anti-theft pocket with zipper on the back to keep valuables secure
- 10. Includes waterproof change pad!