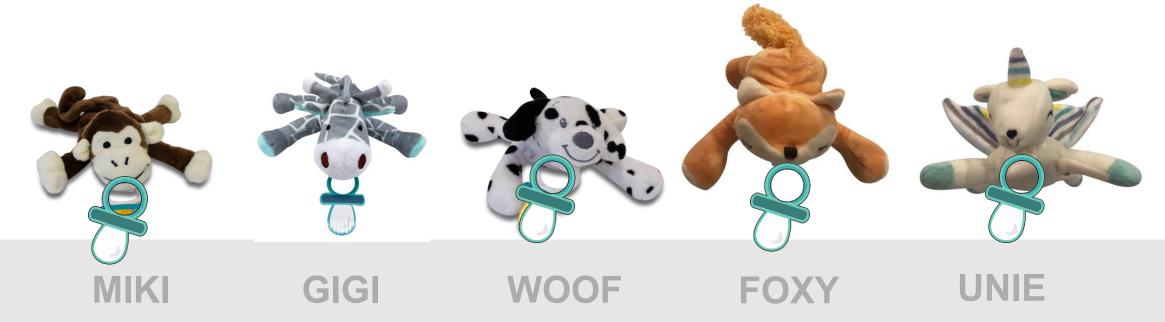

# **PLUSH Pacifiers**

- 1. Attach to pacifiers to help babies keep them near
- 2. Won't roll away if dropped!
- 3. Detachable with Velcro
- 4. Super soft plush fabric