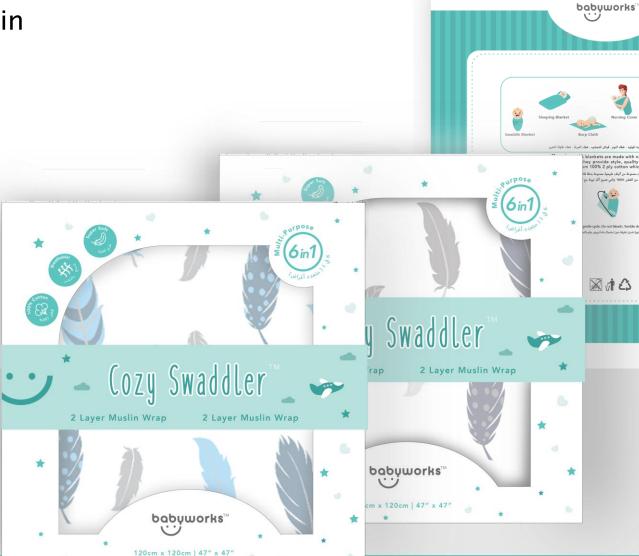

# Cozy Swaddler™ 2 Layer Muslin

- 1. 120cm x 120cm | 47" x 47"
- 2. Super Soft
- 3. 100% cotton
- 4. Breathable
- 5. 6 in 1 (multi-purpose)