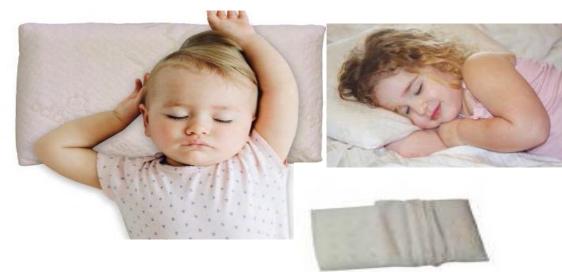

# Baby's 1<sup>st</sup> Pillow / Toddler Pillow with bamboo pillowcase

- Perfect size for infants' / Toddler's comfort and support.
- Removable hypoallergenic cover made with rayon from bamboo fibers.