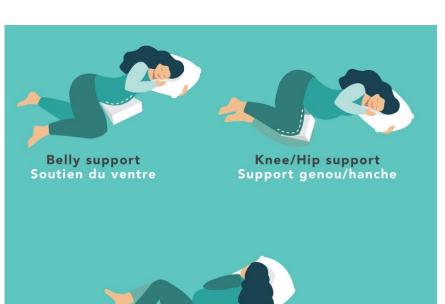

#### with bamboo pillowcase

- Provides comfort during breast or bottle feeding.
- Helps alleviate back pain caused by slouching

**Back support** 

Support arrière

#### with bamboo pillowcase

- > For total body comfort
- "U" shaped design for comfort & support while breastfeeding
- Use for back & bump support
- Cover transforms pillow into baby seat