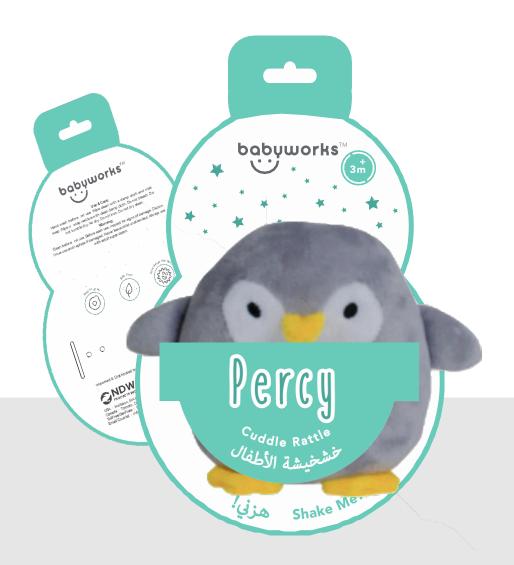

# **Cuddle Rattles**

- 1. Super soft cuddly rattle
- 2. Baby's best friend
- 3. Stimulates the senses
- 4. Easy to grab