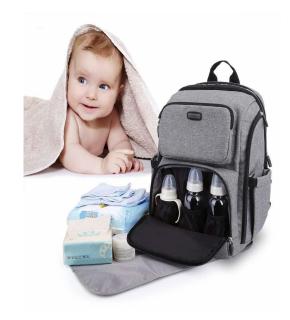

# "Iconic" Backpack

- 1. Extra large 30L capacity
- 2. Padded compartments for laptops and tablets
- 3. Waterproof side pockets for wet or dirty clothes
- 4. Insulated side pocket
- 5. Padded plush lined compartment for valuables
- 6. Two removable stroller straps
- 7. Top handle & padded shoulder straps
- 8. Card pocket on shoulder strap
- 9. Anti-theft pocket with zipper on the back to keep valuables secure
- 10. Includes waterproof change pad!