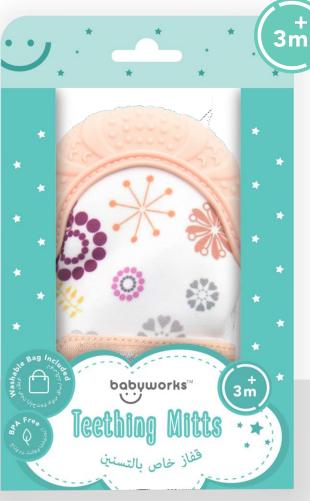

# **Teething Mitts**

- 1. Multiple teething surfaces
- 2. Adjustable Velcro strap
- 3. "Crinkle" sound
- 4. BPA Free