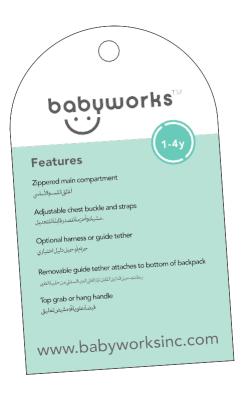

#### Key attributes:

- 1. Optional harness or guide tether
- 2. Adjustable chest buckle and straps
- 3. Removable guide tether attaches to bottom of backpack
- 4. Top grab or hang handle
- 5. Zippered main compartment