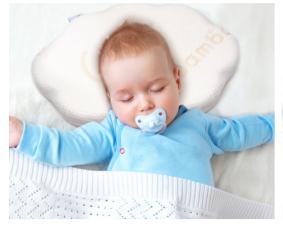

#### Cloud 9 Head support With removable cover

- Specially designed to support baby's head
- > Helps relieve pressure on cranium
- Perfect for use in a stroller, swing or bouncy seat