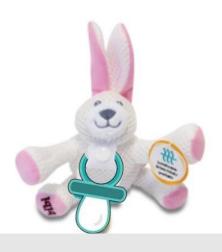

# **PLUSH Pacifiers**

- 1. Attach to pacifiers to help babies keep them near
- 2. Won't roll away if dropped!
- 3. Detachable with Velcro
- 4. Super soft plush fabric