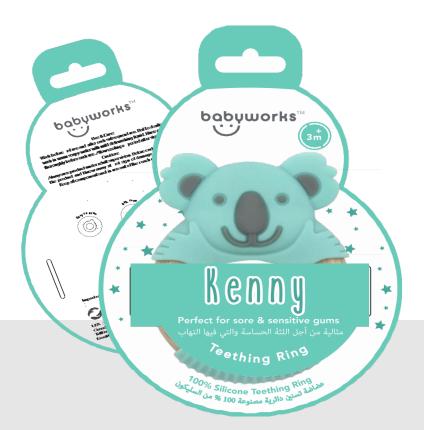

# **Teething Rings**

- 1. Made from Silicone and Beechwood
- 2. Super cute faces
- 3. Multiple textures for teething