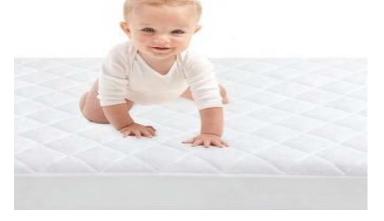

# Waterproof Mattress and Sheet Protector with tuck-in flaps

- Protects mattress and keeps bedsheets dry throughout toilet training
- > 100% waterproof with non-slip backing
- Use in any size bed
- Soft quilted poly-cotton