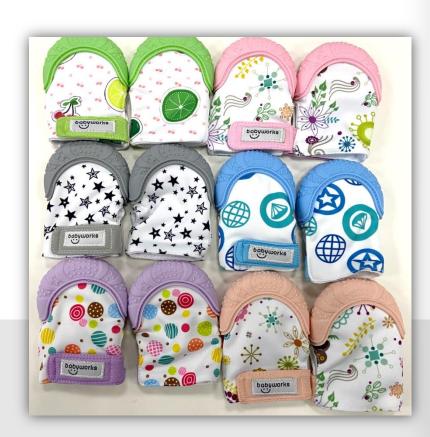

# **Teething Mitts**

- 1. Multiple teething surfaces
- 2. Adjustable Velcro strap
- 3. "Crinkle" sound
- 4. BPA Free