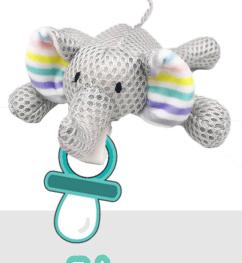

# **BREATHABLE** Pacifiers

- 1. Attach to pacifiers to help babies keep them near
- 2. Won't roll away if dropped!
- 3. Detachable with Velcro
- 4. BREATHABLE mesh fabric!

# **PLUSH Pacifiers**

- 1. Attach to pacifiers to help babies keep them near
- 2. Won't roll away if dropped!
- 3. Detachable with Velcro
- 4. Super soft plush fabric